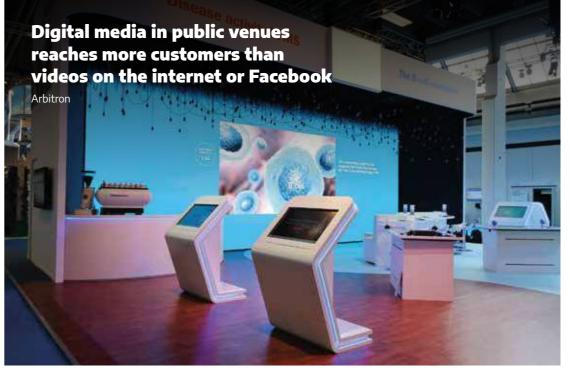

## **Digital Signage**

At Hardy Signs, using our industry expertise we are fully equipped to provide complete turnkey solutions. We develop software to be used alongside the superior hardware that we supply. In addition, we offer a huge variety of products, all designed for 24/7 usage, as well as a range of back-end software solutions.

- Video Wall
- Wall Mounted Displays
- Outdoor Solutions
- Touchscreen Displays
- Freestanding Displays
- Content Creation
- Content Management (CMS)
- Digital Advertising
- Holographic 3D LED Visual Fan
- Visitor Management
- Event Audio Visual

Thanks to our digital signage experience, and the huge diversity in the solutions that we offer, we are a one-stop-shop for all Digital Signage projects.

Ask about our dedicated **Digital Signage Brochure** or visit us at **hardysigns.co.uk** for more information.