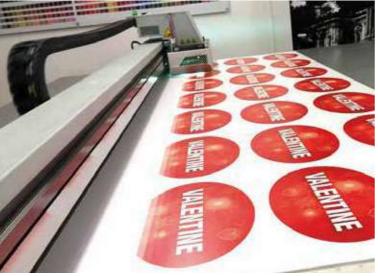

## **Large Format Print**

Our state-of-the-art studio is home to a range of technology allowing Hardy Signs to produce high quality, large format, printed material for almost any application. Take advantage of our UV flatbed machines on which our technicians produce high quality images onto rigid materials such as Foamex, Acrylic, Dibond, Aluminium, Steel, Wood and more. With a capacity to print 3 metre x 2.5 metre in a single piece, we'll ensure your print has a seamless finish.

- Poster Papers
- Flexible & Rigid PVC
- Vinyl Films
- Wallpaper
- PVC Banner
- Sheet Plastic
- Sheet Metal
- Canvas Print
- Sheet Timber
- Wide range of finishing options

Large Format Print hardysigns.co.uk 01283 569102 Large Format Print 22