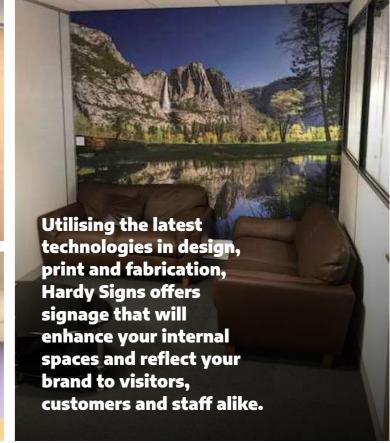

## **Indoor Signage**

With over 25 years' experience, Hardy Signs has established a full catalogue of signage solutions for internal applications. Our design, manufacture and installation teams work closely with you to understand your requirements, develop your brief and deliver projects to suit your budget.

- Office Signs
- Printed Wallpaper
- Notice Boards
- Point of Sale
- Window Graphics
- Wall Graphics
- Custom Vinyl Graphics
- Wayfinding Signage
- Design Service
- Installation Service

Indoor Signage hardysigns.co.uk 01283 569102 Indoor Signage 1

## **Indoor Signage**

For our clients across the UK, we produce and deliver office signage projects which include door signs, directory and wayfinding signage, printed wallpaper and graphics, illuminated lettering and logos, window graphics, privacy or solar films and digital signage solutions – to name a few.