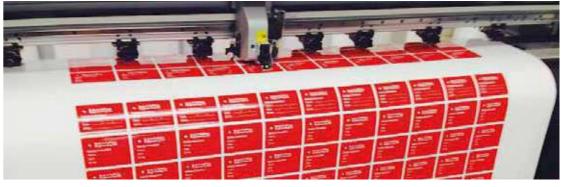

## **Large Format Print**

Our state-of-the-art studio is home to a range of technology allowing Hardy Signs to produce high quality, large format, printed material for almost any application. Take advantage of our UV flatbed machines on which our technicians produce high quality images onto rigid materials such as Foamex, Acrylic, Dibond, Aluminium, Steel, Wood and more. With a capacity to print 3 metre x 2.5 metre in a single piece, we'll ensure your print has a seamless finish.

- Poster Papers
- Flexible & Rigid PVC
- Vinyl Films
- Wallpaper
- PVC Banner
- Sheet Plastic
- Sheet Metal
- Canvas Print
- Sheet Timber
- Wide range of finishing options

Large Format Print hardysigns.co.uk 01283 569102 Large Format Print 22