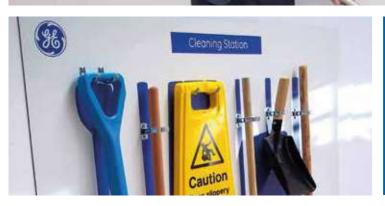

## **Lean Manufacturing Signage**

We deliver solutions which reduce waste and create a safer, more efficient, production environment. Supplying signage for manufacturing organisations since 1993 has given Hardy Signs the knowledge and expertise to deliver these solutions. Take a look at the examples and get in touch today to discuss how Lean Manufacturing signage can help your business.

- Tool Stations
- Shadow Boards
- Visual Management
- Health & Safety Solutions
- Bespoke Fabrication
- Factory Entrance Signage
- PPE Signage
- Design Services
- Full Installation Service

Bespoke, tailored solutions to help make your company more efficient and cost-effective in manufacturing processes.