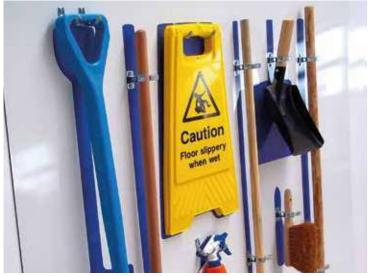

#### **Health & Safety Signage**

At the core of our offering is our Health and Safety Signage range. We design, manufacture and install a full complement of these solutions to suit every environment. Our experienced survey team would be happy to work with your organisation to help you comply with directorate set out by the Health and Safety Executive.

- No Smoking Signs
- Fire Exit Signs
- Fire Action Signs
- First Aid & Hygiene Signs
- Health & Safety Posters
- Mandatory Signs
- Warning Signs
- Prohibition Signs
- Photoluminescent Signs
- Braille & Tactile Signs
- Hazard Tapes & Labels
- PPE Solutions

Ensure that your organisation is compliant to legislation with our full range of health and safety signage solutions. If you have a specific requirement or you need some advice, contact us today.

Ask about our dedicated **Health & Safety Brochure** or visit us at **hardysigns.co.uk** for more information.