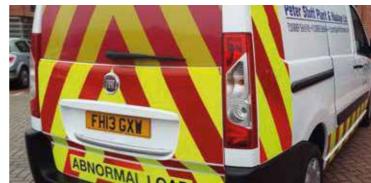

## **Vehicle Signage**

From individual vehicles to a large nationwide fleet, Hardy Signs offer a range of services to suit your requirements; full vehicle wrap, customised decals and speciality graphics such as reflective or colour changing. Whatever your vehicle type, we've got you covered...