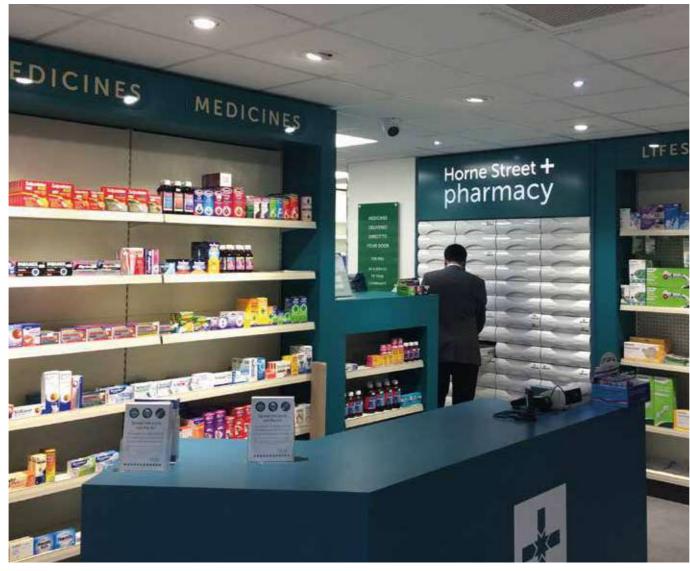

## **Indoor Signage**

With over 25 years' experience, Hardy Signs has established a full catalogue of signage solutions for internal applications. Our design, manufacture and installation teams work closely with you to understand your requirements, develop your brief and deliver projects to suit your budget.

- Office Signs
- Printed Wallpaper
- Notice Boards
- Point of Sale
- Window Graphics
- Wall Graphics
- Custom Vinyl Graphics
- Wayfinding Signage
- Design Service
- Installation Service

Indoor Signage hardysigns.co.uk 01283 569102 Indoor Signage 1

## **Indoor Signage**

For our clients across the UK, we produce and deliver office signage projects which include door signs, directory and wayfinding signage, printed wallpaper and graphics, illuminated lettering and logos, window graphics, privacy or solar films and digital signage solutions – to name a few.