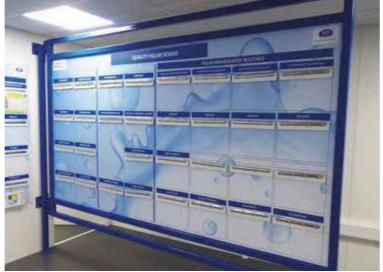

## **Lean Manufacturing Signage**

We deliver solutions which reduce waste and create a safer, more efficient, production environment. Supplying signage for manufacturing organisations since 1993 has given Hardy Signs the knowledge and expertise to deliver these solutions. Take a look at the examples and get in touch today to discuss how Lean Manufacturing signage can help your business.

- Tool Stations
- Shadow Boards
- Visual Management
- Health & Safety Solutions
- Bespoke Fabrication
- Factory Entrance Signage
- PPE Signage
- Design Services
- Full Installation Service

Bespoke, tailored solutions to help make your company more efficient and cost-effective in manufacturing processes.

Ask about our dedicated **Lean Manufacturing Brochure** or visit us at **hardysigns.co.uk** for more information.

Lean Manufacturing Signage hardysigns.co.uk 01283 569102 Lean Mnaufacturing Signage 2