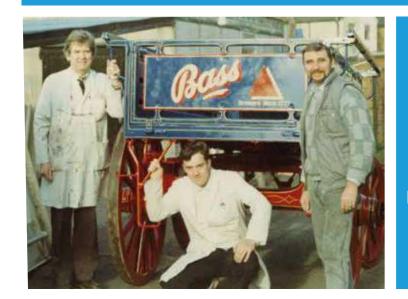

Hardy Signs was founded back in 1993 when MD, Nik Hardy, took the company's first steps.

The early days saw mostly traditional, hand-painted, signage projects for the many breweries of Burton upon Trent.