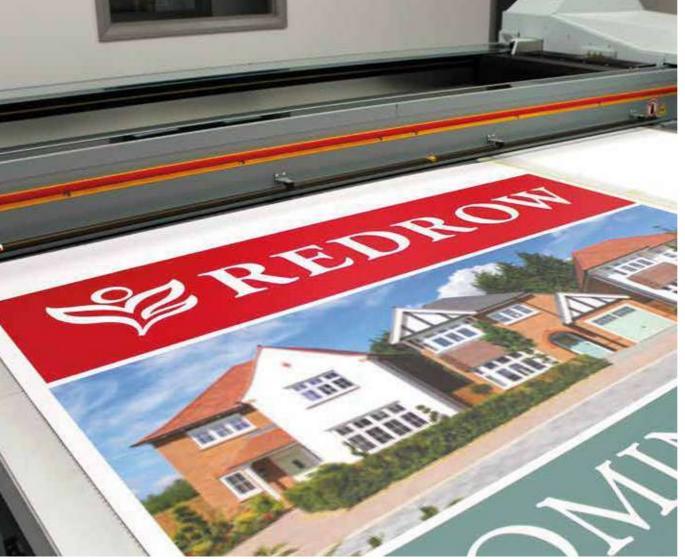

## **Large Format Print**

Our state-of-the-art studio is home to a range of technology allowing Hardy Signs to produce high quality, large format, printed material for almost any application. Take advantage of our UV flatbed machines on which our technicians produce high quality images onto rigid materials such as Foamex, Acrylic, Dibond, Aluminium, Steel, Wood and more. With a capacity to print 3 metre x 2.5 metre in a single piece, we'll ensure your print has a seamless finish.

- Poster Papers
- Flexible & Rigid PVC
- Vinyl Films
- Wallpaper
- PVC Banner
- Sheet Plastic
- Sheet Metal
- Canvas Print
- Sheet Timber
- Wide range of finishing options

Large Format Print hardysigns.co.uk 01283 569102 Large Format Print 22