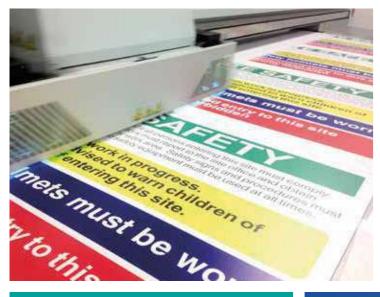

#### **Health & Safety Signage**

At the core of our offering is our Health and Safety Signage range. We design, manufacture and install a full complement of these solutions to suit every environment. Our experienced survey team would be happy to work with your organisation to help you comply with directorate set out by the Health and Safety Executive.

- No Smoking Signs
- Fire Exit Signs
- Fire Action Signs
- First Aid & Hygiene Signs
- Health & Safety Posters
- Mandatory Signs
- Warning Signs
- Prohibition Signs
- Photoluminescent Signs
- Braille & Tactile Signs
- Hazard Tapes & Labels
- PPE Solutions

Ensure that your organisation is compliant to legislation with our full range of health and safety signage solutions. If you have a specific requirement or you need some advice, contact us today.

Ask about our dedicated **Health & Safety Brochure** or visit us at **hardysigns.co.uk** for more information.