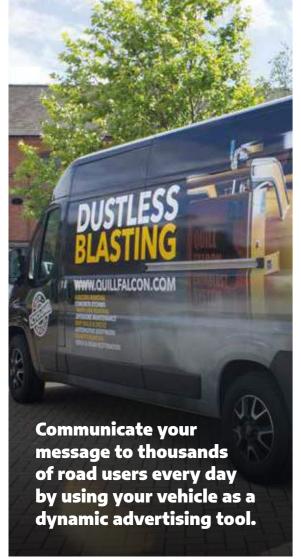

## **Vehicle Signage**

From individual vehicles to a large nationwide fleet, Hardy Signs offer a range of services to suit your requirements; full vehicle wrap, customised decals and speciality graphics such as reflective or colour changing. Whatever your vehicle type, we've got you covered...