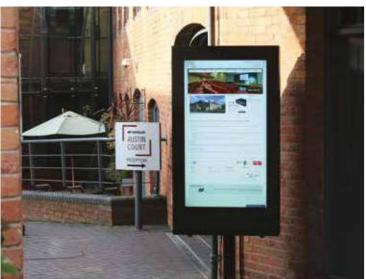

## **Digital Signage**

At Hardy Signs, using our industry expertise we are fully equipped to provide complete turnkey solutions. We develop software to be used alongside the superior hardware that we supply. In addition, we offer a huge variety of products, all designed for 24/7 usage, as well as a range of back-end software solutions.

- Video Wall
- Wall Mounted Displays
- Outdoor Solutions
- Touchscreen Displays
- Freestanding Displays
- Content Creation
- Content Management (CMS)
- Digital Advertising
- Holographic 3D LED Visual Fan
- Visitor Management
- Event Audio Visual