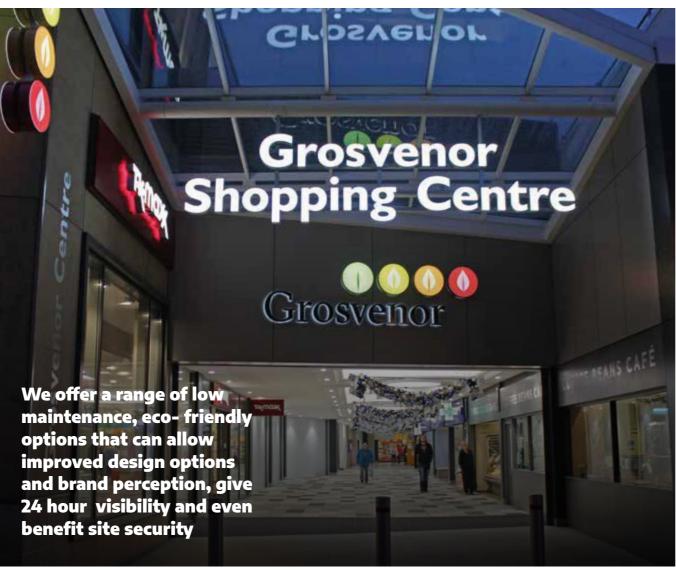

## Illuminated Signage

Incorporating illumination into your outdoor signage is a great way to gain prominent visibility and stand out from your competitors. Hardy Signs has supplied and installed illumination for a wide range of organisations who are aiming to bring life to their signage scheme.

- 3D Letters & Logos
- Face & Halo Illuminated
- 3D Acrylic Illuminated Letters & Logos
- Neon Signs
- Flexible-Faced
   Light Boxes
- Stencil-Cut Light Boxes
- Sign Lighting
- Architectural Lighting