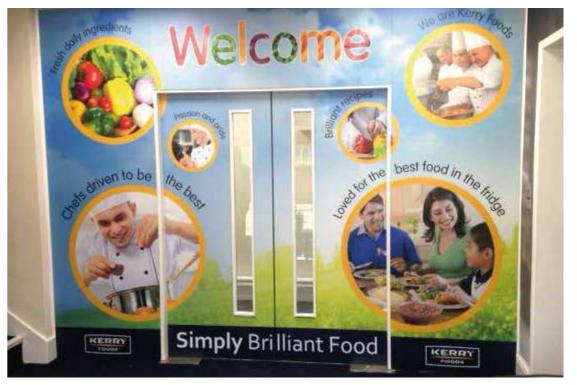

## **Indoor Signage**

With over 25 years' experience, Hardy Signs has established a full catalogue of signage solutions for internal applications. Our design, manufacture and installation teams work closely with you to understand your requirements, develop your brief and deliver projects to suit your budget.

- Office Signs
- Printed Wallpaper
- Notice Boards
- Point of Sale
- Window Graphics
- Wall Graphics
- Custom Vinyl Graphics
- Wayfinding Signage
- Design Service
- Installation Service

Indoor Signage hardysigns.co.uk 01283 569102 Indoor Signage 1

## **Indoor Signage**

For our clients across the UK, we produce and deliver office signage projects which include door signs, directory and wayfinding signage, printed wallpaper and graphics, illuminated lettering and logos, window graphics, privacy or solar films and digital signage solutions – to name a few.