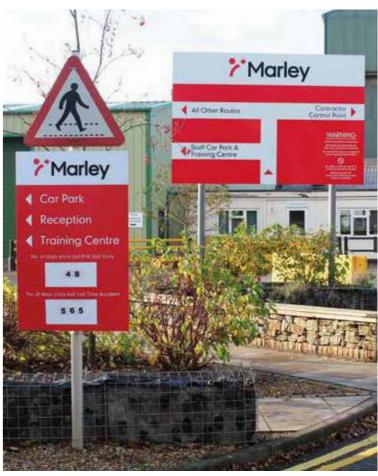

#### **Health & Safety Signage**

At the core of our offering is our Health and Safety Signage range. We design, manufacture and install a full complement of these solutions to suit every environment. Our experienced survey team would be happy to work with your organisation to help you comply with directorate set out by the Health and Safety Executive.

- No Smoking Signs
- Fire Exit Signs
- Fire Action Signs
- First Aid & Hygiene Signs
- Health & Safety Posters
- Mandatory Signs
- Warning Signs
- Prohibition Signs
- Photoluminescent Signs
- Braille & Tactile Signs
- Hazard Tapes & Labels
- PPE Solutions

Ensure that your organisation is compliant to legislation with our full range of health and safety signage solutions. If you have a specific requirement or you need some advice, contact us today.

Ask about our dedicated **Health & Safety Brochure** or visit us at **hardysigns.co.uk** for more information.

Health & Safety Signage hardysigns.co.uk 01283 569102 Health & Safety Signage 1