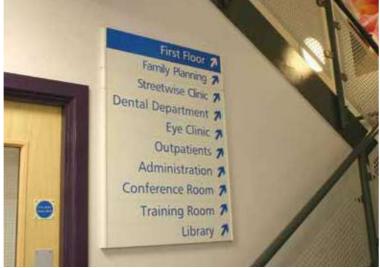

- Office Signs
- Printed Wallpaper
- Notice Boards
- Point of Sale
- Window Graphics
- Wall Graphics
- Custom Vinyl Graphics
- Wayfinding Signage
- Design Service
- Installation Service

Indoor Signage hardysigns.co.uk 01283 569102 Indoor Signage 1

## **Indoor Signage**

For our clients across the UK, we produce and deliver office signage projects which include door signs, directory and wayfinding signage, printed wallpaper and graphics, illuminated lettering and logos, window graphics, privacy or solar films and digital signage solutions – to name a few.