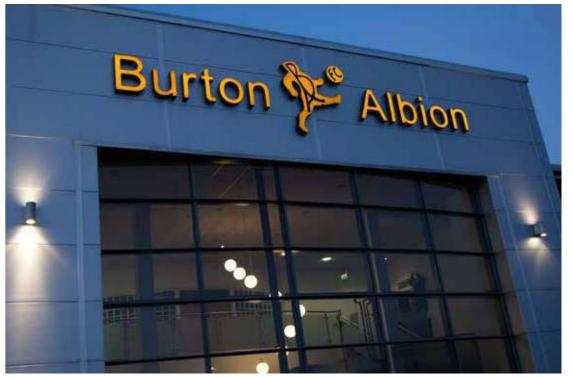

## Illuminated Signage

Incorporating illumination into your outdoor signage is a great way to gain prominent visibility and stand out from your competitors. Hardy Signs has supplied and installed illumination for a wide range of organisations who are aiming to bring life to their signage scheme.

- 3D Letters & Logos
- Face & Halo Illuminated
- 3D Acrylic Illuminated Letters & Logos
- Neon Signs
- Flexible-Faced
   Light Boxes
- Stencil-Cut Light Boxes
- Sign Lighting
- Architectural Lighting