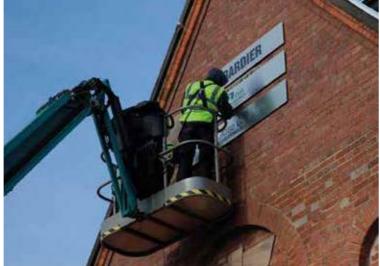

#### **Installation**

At Hardy Signs, we offer the complete signage package and a key element to our approach is a comprehensive installation service. Our signage installation knowledge and experience working in every sector have enabled us to successfully deliver thousands of projects for prestigious clients across the UK.