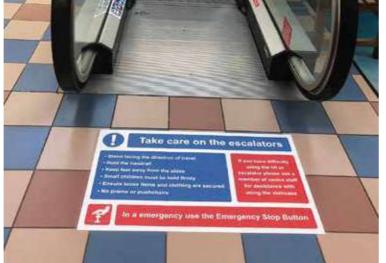

#### **Health & Safety Signage**

At the core of our offering is our Health and Safety Signage range. We design, manufacture and install a full complement of these solutions to suit every environment. Our experienced survey team would be happy to work with your organisation to help you comply with directorate set out by the Health and Safety Executive.

- No Smoking Signs
- Fire Exit Signs
- Fire Action Signs
- First Aid & Hygiene Signs
- Health & Safety Posters
- Mandatory Signs
- Warning Signs
- Prohibition Signs
- Photoluminescent Signs
- Braille & Tactile Signs
- Hazard Tapes & Labels
- PPE Solutions

Ensure that your organisation is compliant to legislation with our full range of health and safety signage solutions. If you have a specific requirement or you need some advice, contact us today.

Ask about our dedicated **Health & Safety Brochure** or visit us at **hardysigns.co.uk** for more information.