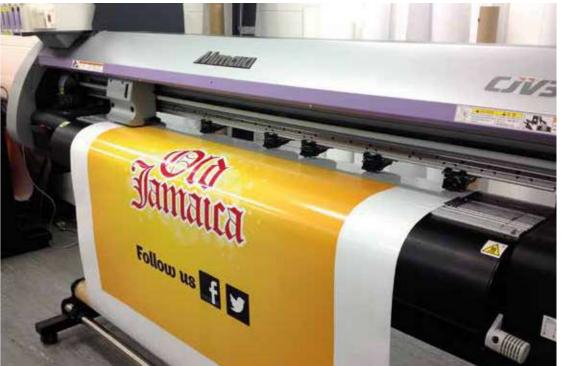

## **Large Format Print**

Our state-of-the-art studio is home to a range of technology allowing Hardy Signs to produce high quality, large format, printed material for almost any application. Take advantage of our UV flatbed machines on which our technicians produce high quality images onto rigid materials such as Foamex, Acrylic, Dibond, Aluminium, Steel, Wood and more. With a capacity to print 3 metre x 2.5 metre in a single piece, we'll ensure your print has a seamless finish.

- Poster Papers
- Flexible & Rigid PVC
- Vinyl Films
- Wallpaper
- PVC Banner
- Sheet Plastic
- Sheet Metal
- Canvas Print
- Sheet Timber
- Wide range of finishing options

Large Format Print hardysigns.co.uk 01283 569102 Large Format Print 22