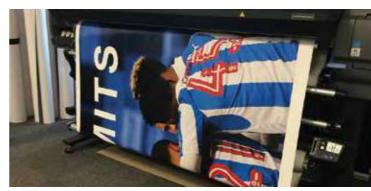

## **Vehicle Signage**

From individual vehicles to a large nationwide fleet, Hardy Signs offer a range of services to suit your requirements; full vehicle wrap, customised decals and speciality graphics such as reflective or colour changing. Whatever your vehicle type, we've got you covered...