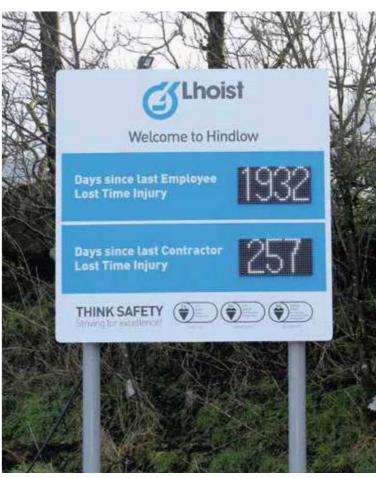

#### **Health & Safety Signage**

At the core of our offering is our Health and Safety Signage range. We design, manufacture and install a full complement of these solutions to suit every environment. Our experienced survey team would be happy to work with your organisation to help you comply with directorate set out by the Health and Safety Executive.

- No Smoking Signs
- Fire Exit Signs
- Fire Action Signs
- First Aid & Hygiene Signs
- Health & Safety Posters
- Mandatory Signs
- Warning Signs
- Prohibition Signs
- Photoluminescent Signs
- Braille & Tactile Signs
- Hazard Tapes & Labels
- PPE Solutions

Ensure that your organisation is compliant to legislation with our full range of health and safety signage solutions. If you have a specific requirement or you need some advice, contact us today.

Ask about our dedicated **Health & Safety Brochure** or visit us at **hardysigns.co.uk** for more information.