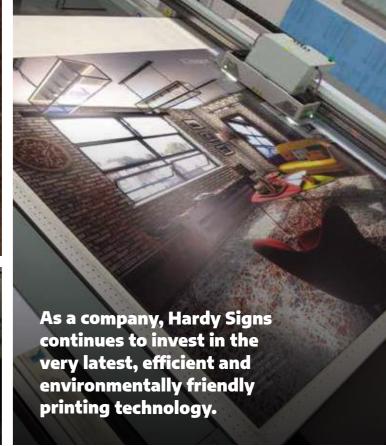

## **Large Format Print**

Our state-of-the-art studio is home to a range of technology allowing Hardy Signs to produce high quality, large format, printed material for almost any application. Take advantage of our UV flatbed machines on which our technicians produce high quality images onto rigid materials such as Foamex, Acrylic, Dibond, Aluminium, Steel, Wood and more. With a capacity to print 3 metre x 2.5 metre in a single piece, we'll ensure your print has a seamless finish.

- Poster Papers
- Flexible & Rigid PVC
- Vinyl Films
- Wallpaper
- PVC Banner
- Sheet Plastic
- Sheet Metal
- Canvas Print
- Sheet Timber
- Wide range of finishing options

Large Format Print hardysigns.co.uk 01283 569102 Large Format Print 22