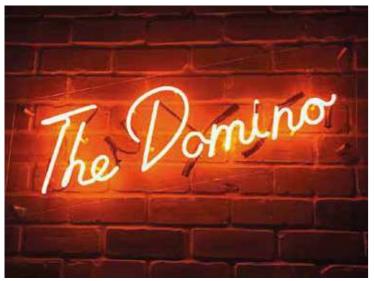

## Illuminated Signage

Incorporating illumination into your outdoor signage is a great way to gain prominent visibility and stand out from your competitors. Hardy Signs has supplied and installed illumination for a wide range of organisations who are aiming to bring life to their signage scheme.

- 3D Letters & Logos
- Face & Halo Illuminated
- 3D Acrylic Illuminated Letters & Logos
- Neon Signs
- Flexible-Faced
   Light Boxes
- Stencil-Cut Light Boxes
- Sign Lighting
- Architectural Lighting