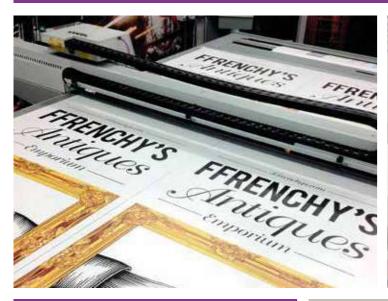

## **Large Format Print**

Our state-of-the-art studio is home to a range of technology allowing Hardy Signs to produce high quality, large format, printed material for almost any application. Take advantage of our UV flatbed machines on which our technicians produce high quality images onto rigid materials such as Foamex, Acrylic, Dibond, Aluminium, Steel, Wood and more. With a capacity to print 3 metre x 2.5 metre in a single piece, we'll ensure your print has a seamless finish.

- Poster Papers
- Flexible & Rigid PVC
- Vinyl Films
- Wallpaper
- PVC Banner
- Sheet Plastic
- Sheet Metal
- Canvas Print
- Sheet Timber
- Wide range of finishing options

Large Format Print hardysigns.co.uk 01283 569102 Large Format Print 22