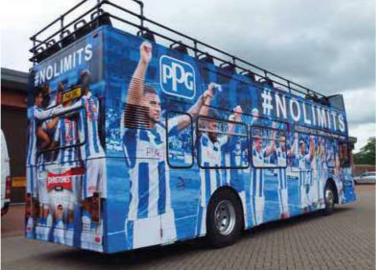

## **Vehicle Signage**

From individual vehicles to a large nationwide fleet, Hardy Signs offer a range of services to suit your requirements; full vehicle wrap, customised decals and speciality graphics such as reflective or colour changing. Whatever your vehicle type, we've got you covered...