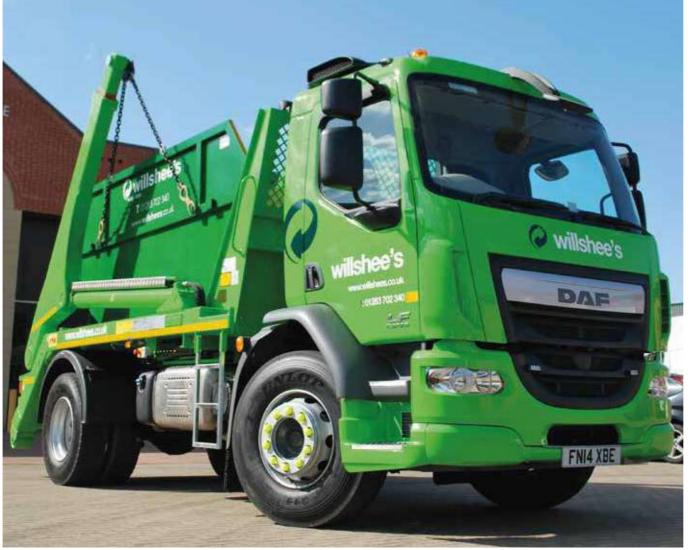

## **Vehicle Signage**

From individual vehicles to a large nationwide fleet, Hardy Signs offer a range of services to suit your requirements; full vehicle wrap, customised decals and speciality graphics such as reflective or colour changing. Whatever your vehicle type, we've got you covered...