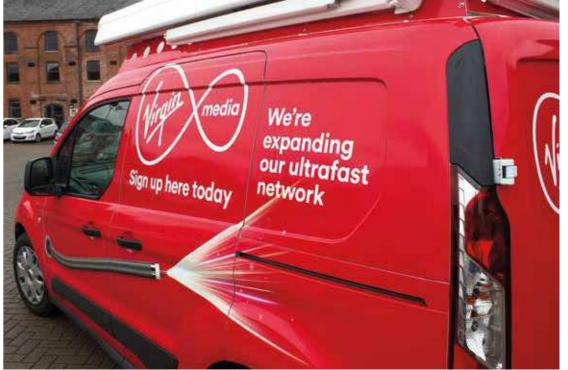

## **Vehicle Signage**

From individual vehicles to a large nationwide fleet, Hardy Signs offer a range of services to suit your requirements; full vehicle wrap, customised decals and speciality graphics such as reflective or colour changing. Whatever your vehicle type, we've got you covered...