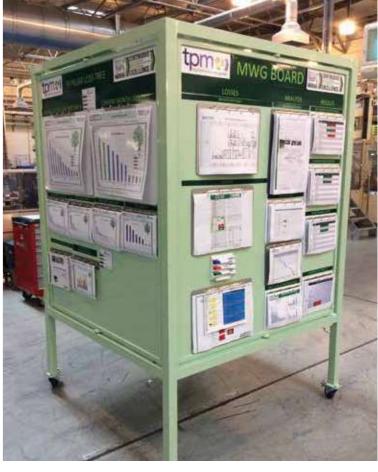

## **Lean Manufacturing Signage**

We deliver solutions which reduce waste and create a safer, more efficient, production environment. Supplying signage for manufacturing organisations since 1993 has given Hardy Signs the knowledge and expertise to deliver these solutions. Take a look at the examples and get in touch today to discuss how Lean Manufacturing signage can help your business.

- Tool Stations
- Shadow Boards
- Visual Management
- Health & Safety Solutions
- Bespoke Fabrication
- Factory Entrance Signage
- PPE Signage
- Design Services
- Full Installation Service

Bespoke, tailored solutions to help make your company more efficient and cost-effective in manufacturing processes.

Ask about our dedicated **Lean Manufacturing Brochure** or visit us at **hardysigns.co.uk** for more information.

Lean Manufacturing Signage hardysigns.co.uk 01283 569102 Lean Mnaufacturing Signage 2