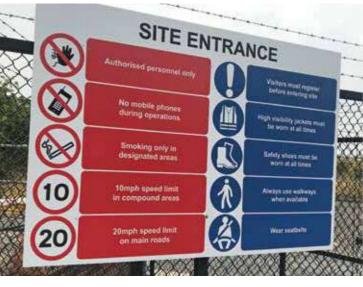

#### **Health & Safety Signage**

At the core of our offering is our Health and Safety Signage range. We design, manufacture and install a full complement of these solutions to suit every environment. Our experienced survey team would be happy to work with your organisation to help you comply with directorate set out by the Health and Safety Executive.

- No Smoking Signs
- Fire Exit Signs
- Fire Action Signs
- First Aid & Hygiene Signs
- Health & Safety Posters
- Mandatory Signs
- Warning Signs
- Prohibition Signs
- Photoluminescent Signs
- Braille & Tactile Signs
- Hazard Tapes & Labels
- PPE Solutions

Ensure that your organisation is compliant to legislation with our full range of health and safety signage solutions. If you have a specific requirement or you need some advice, contact us today.

Ask about our dedicated **Health & Safety Brochure** or visit us at **hardysigns.co.uk** for more information.