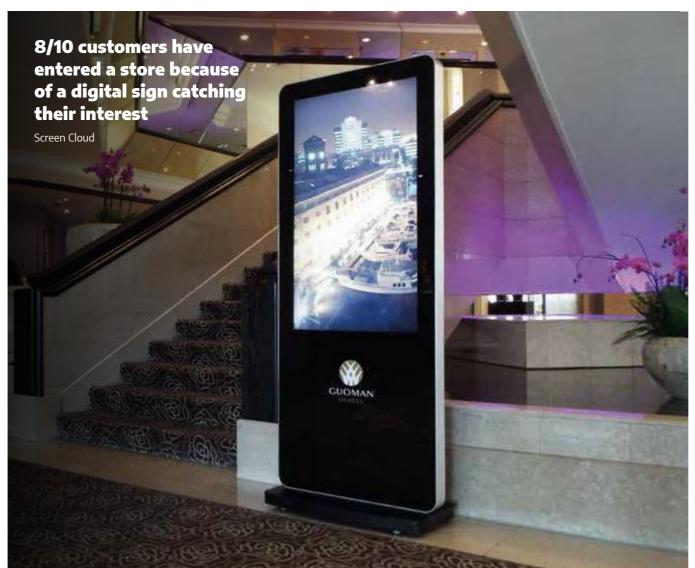

## **Digital Signage**

At Hardy Signs, using our industry expertise we are fully equipped to provide complete turnkey solutions. We develop software to be used alongside the superior hardware that we supply. In addition, we offer a huge variety of products, all designed for 24/7 usage, as well as a range of back-end software solutions.

- Video Wall
- Wall Mounted Displays
- Outdoor Solutions
- Touchscreen Displays
- Freestanding Displays
- Content Creation
- Content Management (CMS)
- Digital Advertising
- Holographic 3D LED Visual Fan
- Visitor Management
- Event Audio Visual