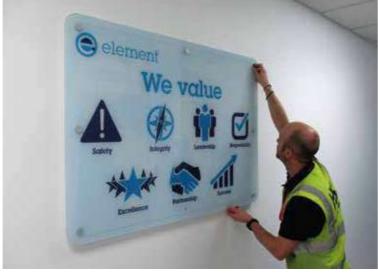

## **Indoor Signage**

With over 25 years' experience, Hardy Signs has established a full catalogue of signage solutions for internal applications. Our design, manufacture and installation teams work closely with you to understand your requirements, develop your brief and deliver projects to suit your budget.

- Office Signs
- Printed Wallpaper
- Notice Boards
- Point of Sale
- Window Graphics
- Wall Graphics
- Custom Vinyl Graphics
- Wayfinding Signage
- Design Service
- Installation Service

Indoor Signage hardysigns.co.uk 01283 569102 Indoor Signage 1

## **Indoor Signage**

For our clients across the UK, we produce and deliver office signage projects which include door signs, directory and wayfinding signage, printed wallpaper and graphics, illuminated lettering and logos, window graphics, privacy or solar films and digital signage solutions – to name a few.