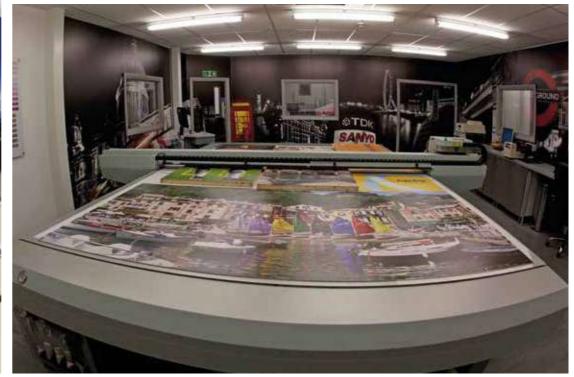

## **Large Format Print**

Our state-of-the-art studio is home to a range of technology allowing Hardy Signs to produce high quality, large format, printed material for almost any application. Take advantage of our UV flatbed machines on which our technicians produce high quality images onto rigid materials such as Foamex, Acrylic, Dibond, Aluminium, Steel, Wood and more. With a capacity to print 3 metre x 2.5 metre in a single piece, we'll ensure your print has a seamless finish.

- Poster Papers
- Flexible & Rigid PVC
- Vinyl Films
- Wallpaper
- PVC Banner
- Sheet Plastic
- Sheet Metal
- Canvas Print
- Sheet Timber
- Wide range of finishing options

Large Format Print hardysigns.co.uk 01283 569102 Large Format Print 22