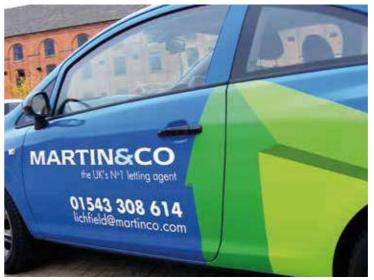

## **Vehicle Signage**

From individual vehicles to a large nationwide fleet, Hardy Signs offer a range of services to suit your requirements; full vehicle wrap, customised decals and speciality graphics such as reflective or colour changing. Whatever your vehicle type, we've got you covered...