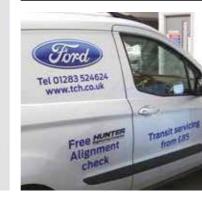

## **Vehicle Signage**

From individual vehicles to a large nationwide fleet, Hardy Signs offer a range of services to suit your requirements; full vehicle wrap, customised decals and speciality graphics such as reflective or colour changing. Whatever your vehicle type, we've got you covered...