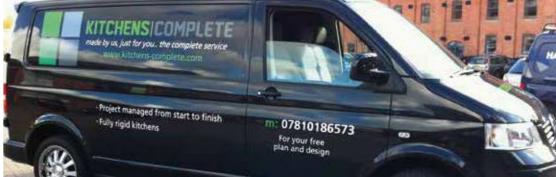

## **Vehicle Signage**

From individual vehicles to a large nationwide fleet, Hardy Signs offer a range of services to suit your requirements; full vehicle wrap, customised decals and speciality graphics such as reflective or colour changing. Whatever your vehicle type, we've got you covered...