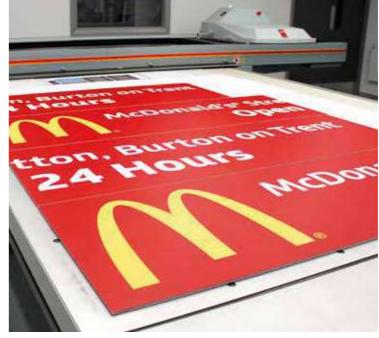

## **Large Format Print**

Our state-of-the-art studio is home to a range of technology allowing Hardy Signs to produce high quality, large format, printed material for almost any application. Take advantage of our UV flatbed machines on which our technicians produce high quality images onto rigid materials such as Foamex, Acrylic, Dibond, Aluminium, Steel, Wood and more. With a capacity to print 3 metre x 2.5 metre in a single piece, we'll ensure your print has a seamless finish.