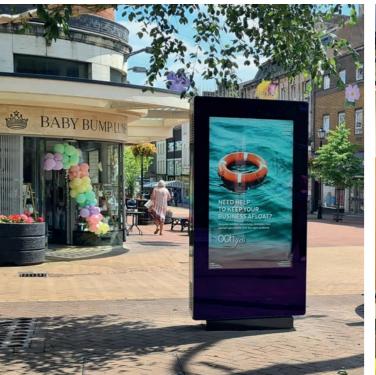

# **Outdoor Displays**

# Outdoor Digital Advertising Displays

22" | 32" | 43" | 49" | 55" | 65" | 75" | 86"

Fully integrated stunning tablet-style displays; perfect for any weather conditions.

2,500cd/m<sup>2</sup> Direct Sunlight Readable\*

# Outdoor Freestanding Digital Posters

43" | 49" | 55" | 65" | 75" | 86"

Stunning outdoor totems; perfect for any weather conditions.

2,500cd/m<sup>2</sup> Direct Sunlight Readable

IP65 Rated Enclosure

Vandal Proof