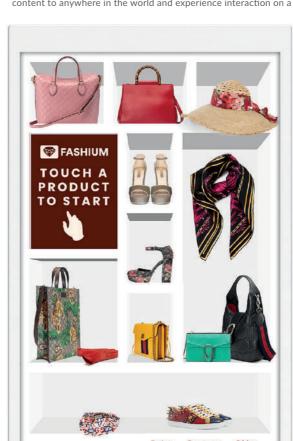

# **Interactive Experiences** With Interactive Content

With My Signage Portal you can create interactive experiences for your customers with no coding or technical knowledge necessary. To make this even easier, both touch and non-touch options are in the same system, giving you the flexibility of upgrading your content to interactive without the need to learn a new piece of software. Simple and easy for both you and your customers.

# **Create Touch Screen Playlists**

Design your own unique touch screen content with our visual builder, use buttons to weave your pages together as you fill pages with your images, videos, galleries and interactive webpages. You can even launch

Android apps at the touch of a button from within your playlist. Deploy your touch content to anywhere in the world and experience interaction on a whole new level.