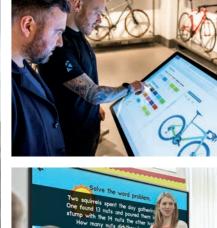

# **Android PCAP Touch Screens** 22" | 32" | 43" | 50" | 55"

Perfect for interactive experiences, such as wayfinding and product browsing.

Giant Tablet Styling

Integrated Android

Free Wall Mount

# 4K Slim Bezel Interactive **Touch Displays**

55" | 65" | 75" | 86"

Interactive whiteboard solution for meeting rooms with integrated annotation and mirroring software.

Optional OPS

Smart Pen Stylus

|                                        | Android<br>PCAP Touch<br>Screens | PCAP Touch<br>Screen<br>Monitors | Android<br>PCAP Touch<br>Screen<br>Kiosks | PCAP Self<br>Service<br>Kiosks | Freestanding<br>PCAP Touch<br>Screen<br>Posters | 4K Slim Bezel<br>Interactive<br>Touch<br>Displays |
|----------------------------------------|----------------------------------|----------------------------------|-------------------------------------------|--------------------------------|-------------------------------------------------|---------------------------------------------------|
| Screen Sizes                           | 22"   32"   43"  <br>50"   55"   | 22"   32"   43"  <br>50"   55"   | 43"   50"   55"                           | 27"                            | 50"   55"                                       | 55"   65"   75"   86"                             |
| Touch Points                           | 10                               | 10                               | 10                                        | 10                             | 10                                              | 20                                                |
| Touch Technology                       | PCAP                             | PCAP                             | PCAP                                      | PCAP                           | PCAP                                            | Infrared                                          |
| Operating System                       | Android                          | Windows<br>(Optional<br>OPS PC)  | Android / Windows<br>(Optional<br>OPS PC) | Windows                        | Android                                         | Android                                           |
| Optional OPS PC                        | ×                                | •                                | •                                         | •                              | ×                                               | •                                                 |
| Internal Locker                        | ×                                | ×                                | •                                         | •                              | •                                               | ×                                                 |
| Mounting                               | Wall Mounted                     | Wall Mounted/<br>Open Frame      | Freestanding                              | Wall Mounted/<br>Freestanding  | Freestanding                                    | Wall Mounted                                      |
| Integrated Printer and Scanner         | ×                                | ×                                | ×                                         | •                              | ×                                               | ×                                                 |
| Wireless Mirroring<br>and File Sharing | ×                                | ×                                | ×                                         | ×                              | ×                                               | •                                                 |