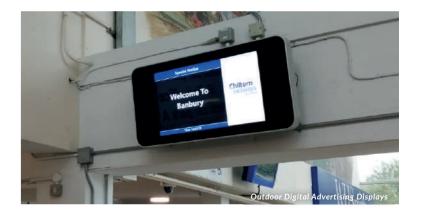

# Outdoor Digital Advertising Displays

22" | 32" | 43" | 49" | 55" | 65" | 75" | 86"

Fully integrated stunning tablet-style displays; perfect for any weather conditions.

2,500cd/m<sup>2</sup> Direct Sunlight Readable\*