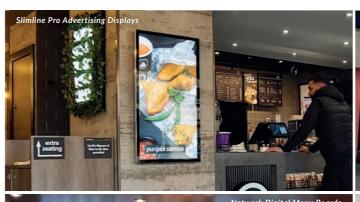

# **Slimline Pro Advertising Displays** 19" | 22" | 32" | 43" | 50" | 55"

Premium displays that combine stunning tablet-like aesthetics with a robust protective enclosure and tempered glass face.

Giant Tablet Styling