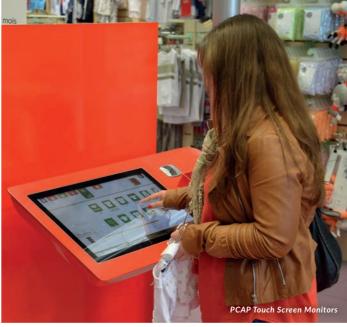

# **PCAP Touch Screen Monitors** 22" | 32" | 43" | 50" | 55"

Interactive touch solution with open frame and integrated Windows options available; ideal for kiosk integration or wall-mounted applications.