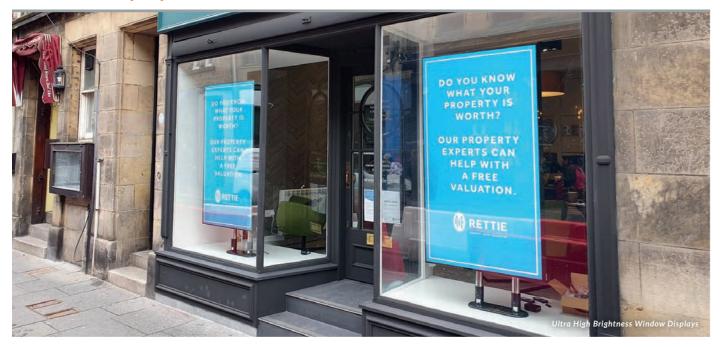

# **Ultra High Brightness** Hanging Double-Sided **Displays**

49" | 55"

Maximise window displays by broadcasting content inwards and outwards, even in direct sunlight.

3,500cd/m<sup>2</sup> & 1,000cd/m<sup>2</sup> Sunlight Readable

# Hanging Double-Sided Window Displays

43" | 55"

Maximise window displays by broadcasting content inwards and outwards.

700cd/m<sup>2</sup> & 700cd/m<sup>2</sup> Sunlight Readable

Different Content Both Sides\*

# **Ultra High Brightness Window Displays**

43" | 49" | 55" | 65"

Designed for outward-facing window displays in direct sunlight.

3,500cd/m<sup>2</sup> Sunlight Readable

Lightweight Enclosure

Sleek Thin