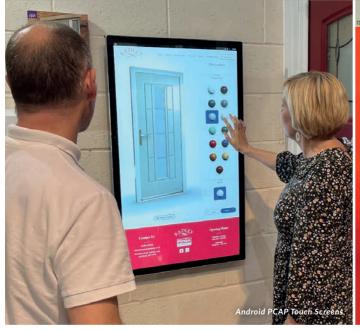

# **Android PCAP Touch Screens** 22" | 32" | 43" | 50" | 55"

Perfect for interactive experiences, such as wayfinding and product browsing.

Giant Tablet Styling

Integrated Android

Free Wall Mount

# Healthcare

Digital signage is transforming the way that hospitals and healthcare facilities communicate with staff and patients. The Android PCAP Touch Screens, when used in hospital and medical facilities, are perfect for use in hospitals and medical facilities for wayfinding or displaying healthcare information thanks to their easy to clean edge-to-edge glass front. A Digital signage offers a chance for hospitals to inform, engage and interact with their patients to improve the level of care that they offer.