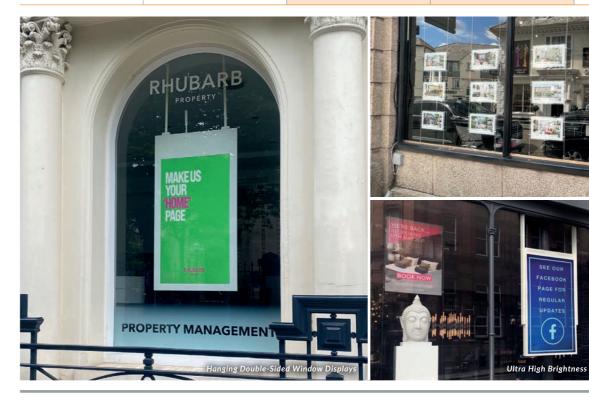

# **Outdoor Displays**

# Outdoor Digital Advertising Displays

22" | 32" | 43" | 49" | 55" | 65" | 75" | 86"

Fully integrated stunning tablet-style displays; perfect for any weather conditions.

2,500cd/m<sup>2</sup> Direct Sunlight Readable\*