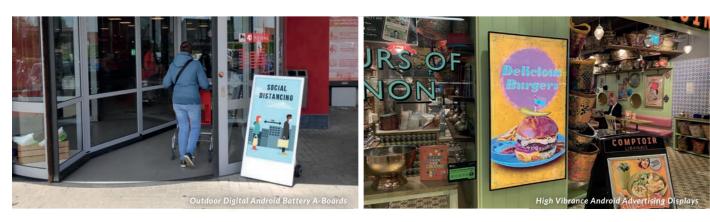

# Outdoor Digital Advertising Displays

22" | 32" | 43" | 49" | 55" | 65" | 75" | 86"

Fully integrated stunning tablet-style displays; perfect for any weather conditions.

2,500cd/m<sup>2</sup> Direct Sunlight Readable\*

# **High Vibrance** Android **Advertising** Displays

43" | 55"

Perfect for brightly-lit retail environments or as a budget friendly window display.

700cd/m² Brightness

Landscape or Portrait Orientation

Narrow