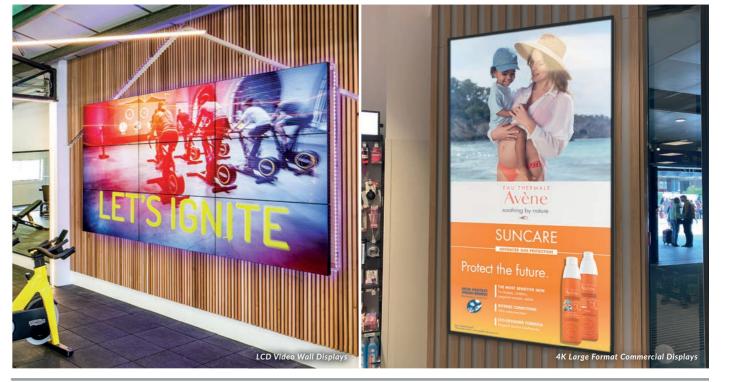

# **LCD Video Wall Displays**

49" | 55"

Go big using our 4K compatible video wall panels, with automatic tiling to fill any space.

4K Daisy Chain Tiling

Super Narrow Bezel (3.5mm Screen to Screen)

Easy Install Handles

# **4K Large Format Commercial Displays**

65" | 75" | 86"

Ultra-high definition professional monitors with built-in Android media player.

4K Remarkable 4K Display

Lightweight Design

Integrated Android