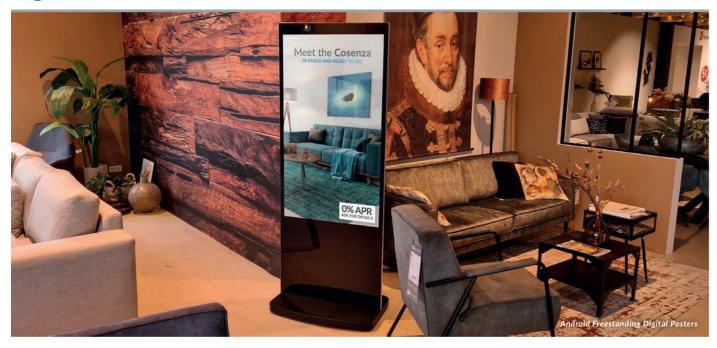

# **Android Freestanding Digital Posters**

50" | 55" | 65"

Show-stopping digital advertising totems with giant tablet styling.

Giant Tablet Styling

Internal Locker/AV

Retractable

4k Display (65" Model Only)