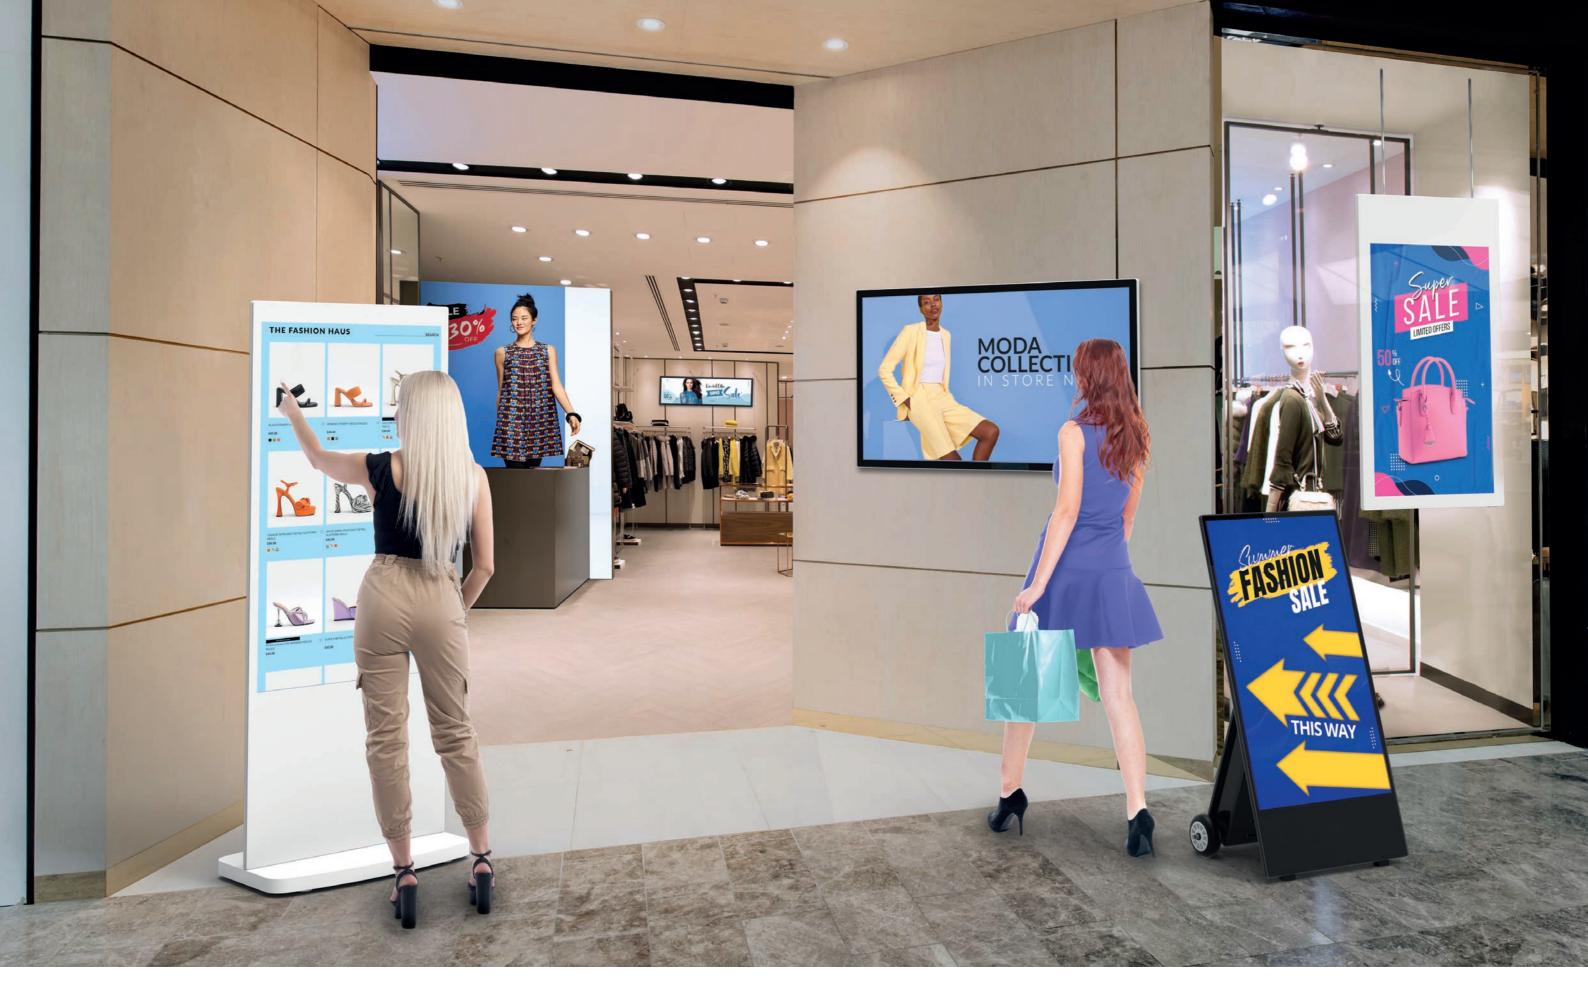

# Retail

The retail sector is by far the most popular area for digital signage, with shops fighting to grab customers' attention in a competitive battleground. When compared to static signage, digital signage captures 400% more views¹. We have an array of different digital signage solutions that are ideal for retail spaces. Our portfolio includes Window Displays, a selection of digital posters such as our Slimline Pro Advertising Displays, a variety of touch screens and DV-LED Displays; we truly have solutions for any retail requirement.

# **Digital Posters**

# **Android Freestanding Digital Posters**

50" | 55" | 65"

Show-stopping digital advertising totems with giant tablet styling.

Giant Tablet Styling

Internal Locker/AV

Retractable

4k Display (65" Model Only)