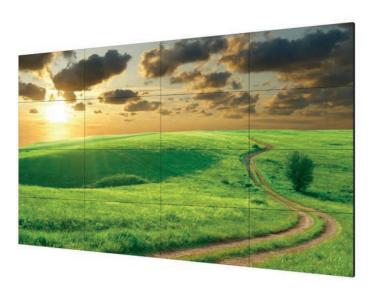

# **LCD Video Wall Displays**

49" | 55"

Go big using our 4K compatible video wall panels, with automatic tiling to fill any space.

4K Daisy Chain Tiling

Super Narrow Bezel (3.5mm Screen to Screen)

Easy Install Handles

Pre Colour Calibrated

|                                    | Professional Monitors | 4K Large Format<br>Commercial Displays | LCD Video Wall Displays |
|------------------------------------|-----------------------|----------------------------------------|-------------------------|
| Screen Sizes                       | 32"   43"   50"   55" | 65"   75"   86"                        | 49"   55"               |
| Narrow Bezel                       | •                     | •                                      | •                       |
| Brightness                         | 450cd/m²              | 450cd/m²                               | 500cd/m²                |
| Integrated Matrix<br>Processor     | •                     | ×                                      | •                       |
| BNC Connection                     | •                     | ×                                      | ×                       |
| 4K Compatible                      | ×                     | •                                      | •                       |
| Easy Install<br>Handles            | ×                     | •                                      | •                       |
| Integrated<br>Speakers             | •                     | •                                      | ×                       |
| USB Plug and Play                  | •                     | •                                      | ×                       |
| Integrated Android<br>Media Player | ×                     | •                                      | ×                       |