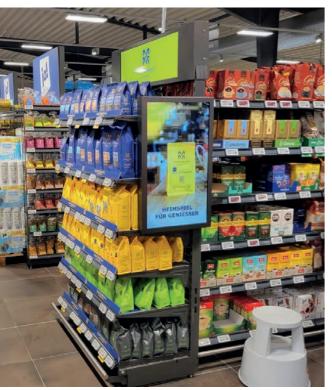

# **Shelf Edge Touch Displays**

23"

Grab shoppers' attention on retail shelving units with interactive eye-catching digital endcap displays.

In-Cell PCAP Touch

Narrow Bezel

700cd/m<sup>2</sup> Brightness

|                           | POS Android<br>Advertising Displays | POS Network Android<br>PCAP Touch Screens | Ultra-Wide Stretched<br>Bar Displays             | Shelf Edge Touch<br>Displays |
|---------------------------|-------------------------------------|-------------------------------------------|--------------------------------------------------|------------------------------|
| Screen<br>Sizes           | 10"   15"                           | 10"   15"                                 | 28"   37"                                        | 23"                          |
| PoE                       | •                                   | •                                         | ×                                                | ×                            |
| Touch Screen              | ×                                   | •                                         | ×                                                | 0                            |
| Brightness                | 250cd/m²                            | 250cd/m²                                  | 28": <b>700</b> cd/m²<br>37": <b>1,000</b> cd/m² | 700cd/m²                     |
| Free Mounting<br>Bracket  | •                                   | •                                         | •                                                | ×                            |
| Narrow Bezel              | ×                                   | ×                                         | •                                                | <b>Ø</b>                     |
| Integrated<br>Camera      | •                                   | •                                         | ×                                                | ×                            |
| Seven Colour<br>LED Frame | •                                   | •                                         | ×                                                | ×                            |
| USB Plug and<br>Play      | 0                                   | ×                                         | •                                                | ×                            |