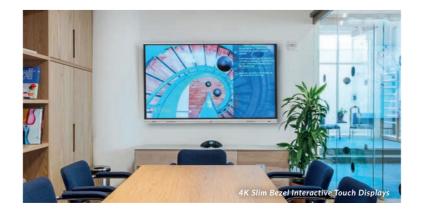

# Corporate

The integration and application of commercial display technology into the office spaces and meeting rooms continues to grow. The most obvious use for digital signage in corporate locations is in the boardroom, using LCD and DV-LED Video Walls as well as 4K Slim Bezel Interactive Touch Displays as presentation tools. The use of digital signage for internal communication is another developing area that has proven to increase productivity by 20%-25%¹.

# 4K Slim Bezel Interactive **Touch Displays**

55" | 65" | 75" | 86"

Interactive whiteboard solution for meeting rooms with integrated annotation and mirroring software.

Optional OPS

Smart Pen Stylus

|                                        | Android<br>PCAP Touch<br>Screens | PCAP Touch<br>Screen<br>Monitors | Android<br>PCAP Touch<br>Screen<br>Kiosks | PCAP Self<br>Service<br>Kiosks | Freestanding<br>PCAP Touch<br>Screen<br>Posters | 4K Slim Bezel<br>Interactive<br>Touch<br>Displays |
|----------------------------------------|----------------------------------|----------------------------------|-------------------------------------------|--------------------------------|-------------------------------------------------|---------------------------------------------------|
| Screen Sizes                           | 22"   32"   43"  <br>50"   55"   | 22"   32"   43"  <br>50"   55"   | 43"   50"   55"                           | 27"                            | 50"   55"                                       | 55"   65"   75"   86"                             |
| Touch Points                           | 10                               | 10                               | 10                                        | 10                             | 10                                              | 20                                                |
| Touch Technology                       | PCAP                             | PCAP                             | PCAP                                      | PCAP                           | PCAP                                            | Infrared                                          |
| Operating System                       | Android                          | Windows<br>(Optional<br>OPS PC)  | Android / Windows<br>(Optional<br>OPS PC) | Windows                        | Android                                         | Android                                           |
| Optional OPS PC                        | ×                                | •                                | •                                         | •                              | ×                                               | •                                                 |
| Internal Locker                        | ×                                | ×                                | •                                         | •                              | •                                               | ×                                                 |
| Mounting                               | Wall Mounted                     | Wall Mounted/<br>Open Frame      | Freestanding                              | Wall Mounted/<br>Freestanding  | Freestanding                                    | Wall Mounted                                      |
| Integrated Printer and Scanner         | ×                                | ×                                | ×                                         | •                              | ×                                               | ×                                                 |
| Wireless Mirroring<br>and File Sharing | ×                                | ×                                | ×                                         | ×                              | ×                                               | •                                                 |