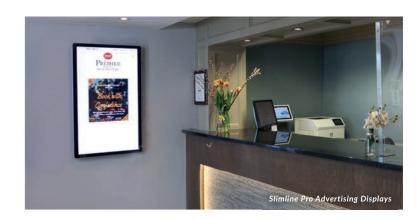

# **Slimline Pro Advertising Displays** 19" | 22" | 32" | 43" | 50" | 55"

Premium displays that combine stunning tablet-like aesthetics with a robust protective enclosure and tempered glass face.

Giant Tablet Styling