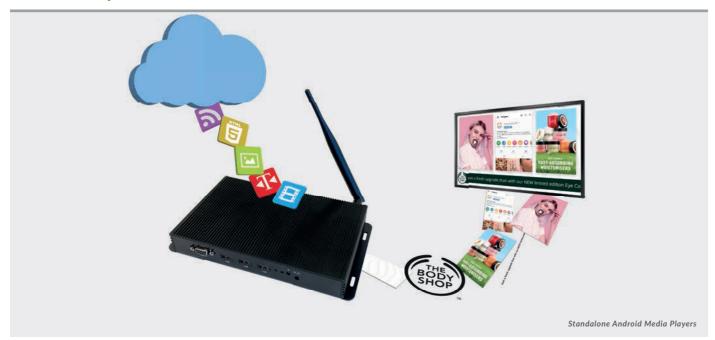

# Standalone Android Media Players

Transform existing screens into digital signage with our powerful standalone player with scheduling software.

USB Plug and Play

24/7 Commercial Use

A THE STATE OF THE

Power Timer