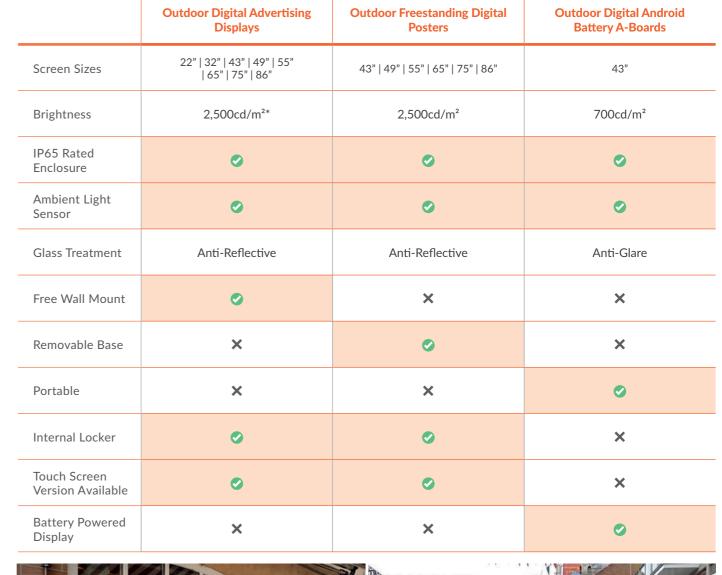

# Outdoor Digital Advertising Displays

22" | 32" | 43" | 49" | 55" | 65" | 75" | 86"

Fully integrated stunning tablet-style displays; perfect for any weather conditions.

2,500cd/m<sup>2</sup> Direct Sunlight Readable\*

IP65 Rated Enclosure

Touch Screen Version Available

# Outdoor Freestanding Digital Posters

43" | 49" | 55" | 65" | 75" | 86"

Stunning outdoor totems; perfect for any weather conditions.

2,500cd/m<sup>2</sup> Direct Sunlight Readable

IP65 Rated Enclosure

Vandal Proof

Easy Maintenance

# Outdoor Digital Android Battery A-Boards

43"

Fully portable solution ideal for any environment; display content all day and night on a single charge.

Tempered Anti-Glare Glass

IP65 Rated Enclosure

27 Hour Running Time

Lockable Rugged Castors

HARDYSIGNS.
TRANSFORMING THE UK SINCE 1993

\*22" has a brightness of 2,000cd/m<sup>2</sup>