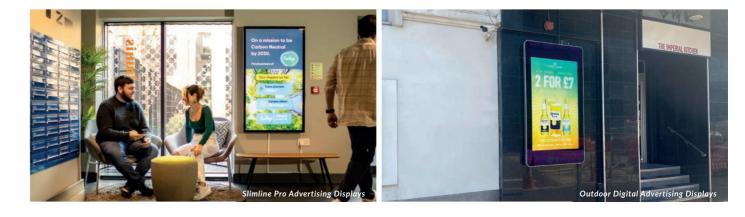

# **Slimline Pro Advertising Displays** 19" | 22" | 32" | 43" | 50" | 55"

Premium displays that combine stunning tablet-like aesthetics with a robust protective enclosure and tempered glass face.

Giant Tablet Styling

# Outdoor Digital Advertising Displays

22" | 32" | 43" | 49" | 55" | 65" | 75" | 86"

Fully integrated stunning tablet-style displays; perfect for any weather conditions.

2,500cd/m<sup>2</sup> Direct Sunlight Readable\*