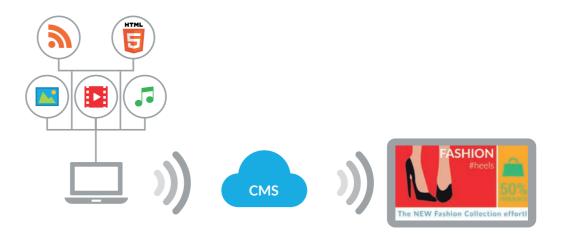

# **Integrated Digital Signage Solutions**

Digital signage projects typically require a commercial display, a media player and a content management system (CMS) software platform. These requirements usually come from three separate sources, which not only creates difficulties when finding compatible components but also makes the support and maintenance process inefficient. The installation process, especially for large networks, can be very challenging and if any issues arise, finding the component at fault and receiving the adequate support can be very time consuming and expensive. To combat these issues, we've developed all-in-one solutions that combine 24/7 commercial displays with built-in media players alongside powerful CMS software to be used in conjunction with our hardware. All-in-one solutions are not only easier to sell, install, support and maintain but are also much more cost effective. Our software has also been developed as a more streamlined and user-friendly solution to offer a simple and easy process to all users while still providing extensive functionality. Using over a decade of industry experience and research we have developed a range of diverse digital signage solutions that can be controlled either by using our online CMS, or updated using a simple USB plug and play method.