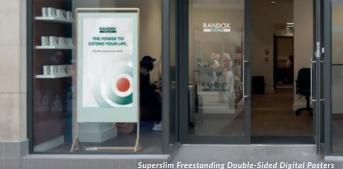

# Superslim **Freestanding Double-Sided Digital Posters**

43" | 55"

Dual-sided advertising displays with incredibly slim depth and striking brushed gold frame.

Different Content Both Sides\*

Premium Brushed Gold Finish

Lightweight

\*Network Upgrade Required