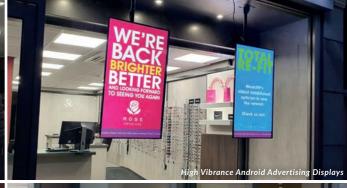

# **High Vibrance** Android **Advertising** Displays

43" | 55"

Perfect for brightly-lit retail environments or as a budget friendly window display.

700cd/m² Brightness

Landscape or Portrait Orientation

Narrow