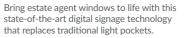

# **Window Displays**

# **Ultra High Brightness** Hanging Double-Sided **Displays**

49" | 55"

Maximise window displays by broadcasting content inwards and outwards, even in direct sunlight.

3,500cd/m<sup>2</sup> & 1,000cd/m<sup>2</sup> Sunlight Readable

Different Content Both Sides\*

Ceiling Mount Included

# Hanging Double-Sided Window Displays

43" | 55"

Maximise window displays by broadcasting content inwards and outwards.

700cd/m<sup>2</sup> & 700cd/m<sup>2</sup> Sunlight Readable

Different Content Both Sides\*

# **Ultra High Brightness Window Displays**

43" | 49" | 55" | 65"

Designed for outward-facing window displays in direct sunlight.

3,500cd/m<sup>2</sup> Sunlight Readable

Lightweight Enclosure

Sleek Thin