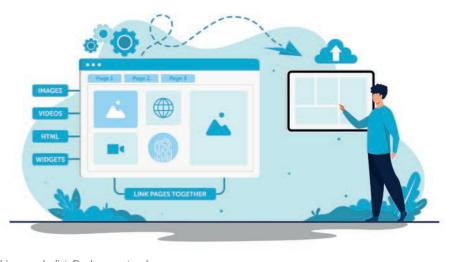

# **Create Touch Screen Playlists**

Design your own unique touch screen content with our visual builder, use buttons to weave your pages together as you fill pages with your images, videos, galleries and interactive webpages. You can even launch

Android apps at the touch of a button from within your playlist. Deploy your touch content to anywhere in the world and experience interaction on a whole new level.

# **Buttons**

Link your different pages together and trigger a host of different actions. Use buttons to prompt videos to start, launch websites, link to different pages or playlists and even launch Android compatible applications; all this without having to write any code.