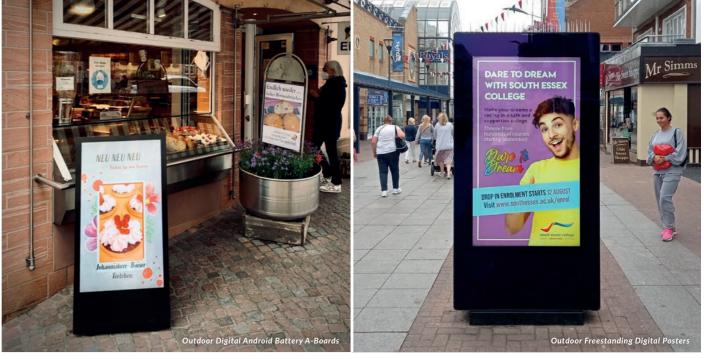

# Outdoor Digital Android Battery A-Boards

43"

Fully portable solution ideal for any environment; display content all day and night on a single charge.

Tempered Anti-Glare Glass

IP65 Rated Enclosure

27 Hour Running Time

# Outdoor Freestanding Digital Posters

43" | 49" | 55" | 65" | 75" | 86"

Stunning outdoor totems; perfect for any weather conditions.

2,500cd/m<sup>2</sup> Direct Sunlight Readable

IP65 Rated Enclosure

Vandal Proof