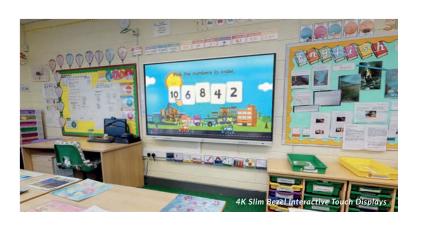

# Corporate

The integration and application of commercial display technology into the office spaces and meeting rooms continues to grow. The most obvious use for digital signage in corporate locations is in the boardroom, using LCD and DV-LED Video Walls as well as 4K Slim Bezel Interactive Touch Displays as presentation tools. The use of digital signage for internal communication is another developing area that has proven to increase productivity by 20%-25%¹.

# Education

Educational establishments are ideal environments to really get the most out of digital signage and commercial displays. The most common solution for schools, colleges, universities and other training facilities are 4K Slim Bezel Interactive Touch Displays used as interactive whiteboards, with 75% of teachers agreeing that this technology increases students' interest in class<sup>3</sup>. Slimline Pro Advertising Displays can also be used as digital notice boards to communicate the latest information to students, staff and visitors.