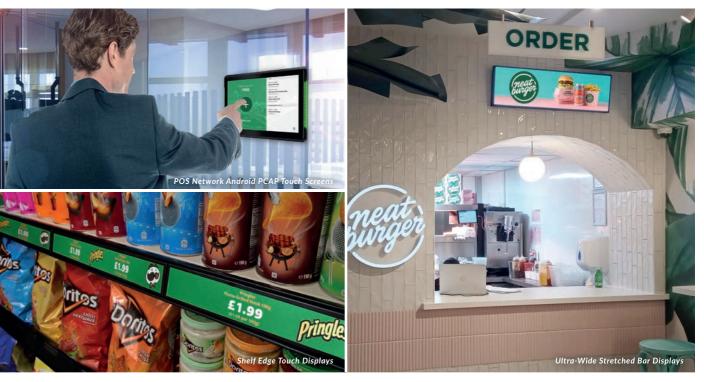

# **Android PCAP Touch Screens** 22" | 32" | 43" | 50" | 55"

Perfect for interactive experiences, such as wayfinding and product browsing.

Giant Tablet Styling

Integrated Android

Free Wall Mount

# **Ultra-Wide Stretched Bar Displays**

28" | 37"

Perfect as a banner-style endcap display in retail stores and supermarkets.

HD Clear HD Resolution

High Brightness

Free Wall Mount

Free Network Upgrade

# **Shelf Edge Touch Displays**

23"

Grab shoppers' attention on retail shelving units with interactive eye-catching digital endcap displays.

In-Cell PCAP Touch

Narrow Bezel

700cd/m<sup>2</sup> Brightness

|                           | POS Android<br>Advertising Displays | POS Network Android<br>PCAP Touch Screens | Ultra-Wide Stretched<br>Bar Displays             | Shelf Edge Touch<br>Displays |
|---------------------------|-------------------------------------|-------------------------------------------|--------------------------------------------------|------------------------------|
| Screen<br>Sizes           | 10"   15"                           | 10"   15"                                 | 28"   37"                                        | 23"                          |
| PoE                       | •                                   | •                                         | ×                                                | ×                            |
| Touch Screen              | ×                                   | •                                         | ×                                                | 0                            |
| Brightness                | 250cd/m²                            | 250cd/m²                                  | 28": <b>700</b> cd/m²<br>37": <b>1,000</b> cd/m² | 700cd/m²                     |
| Free Mounting<br>Bracket  | •                                   | •                                         | •                                                | ×                            |
| Narrow Bezel              | ×                                   | ×                                         | •                                                | <b>Ø</b>                     |
| Integrated<br>Camera      | •                                   | •                                         | ×                                                | ×                            |
| Seven Colour<br>LED Frame | •                                   | •                                         | ×                                                | ×                            |
| USB Plug and<br>Play      | 0                                   | ×                                         | •                                                | ×                            |