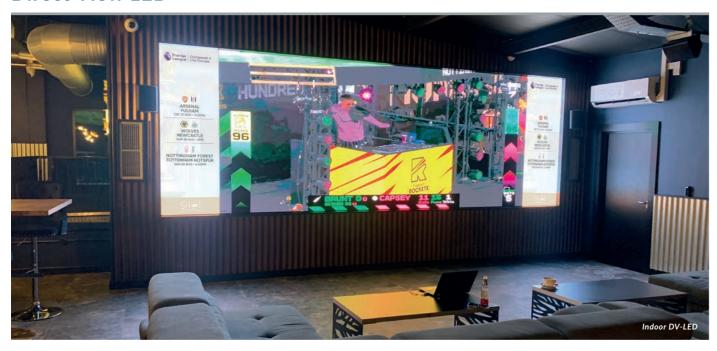

# **Direct View LED**

Indoor DV-LED P1.8 | P2.5

Elevate the traditional digital signage experience with flexible nextgeneration audience engagement.

Captivating Image Quality

Complete Packaged Solution

Modular Cabinets for Any Space