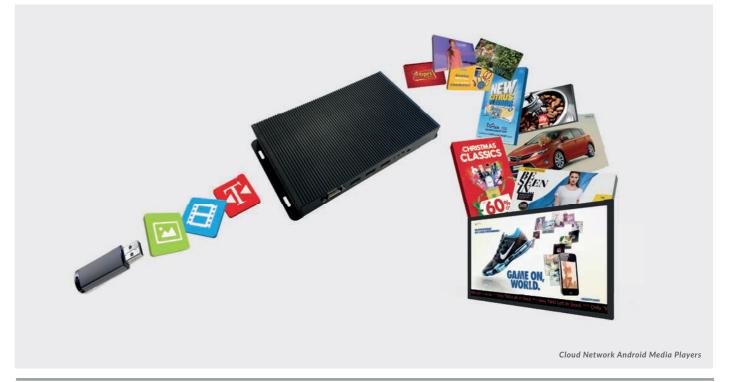

# Cloud Network Android Media Players

Transform existing screens into networked digital signage displays.

Wireless Updates

Android 5.1.1 Operating System

Performance Enhanced Enclosure

|                         | Standalone Android Media Players | Cloud Network Android Media Players |
|-------------------------|----------------------------------|-------------------------------------|
| Plug and Play           | •                                |                                     |
| Remote Updates          | ×                                |                                     |
| Multiple Media<br>Zones | ×                                | •                                   |
| VGA/Aux<br>Output       | •                                | •                                   |
| HDMI Output             | •                                | •                                   |
| 4 x USB Ports           |                                  |                                     |
| Android Version         | Android 5.1.1                    | Android 5.1.1                       |
| 4G Upgrade<br>Available | ×                                | •                                   |