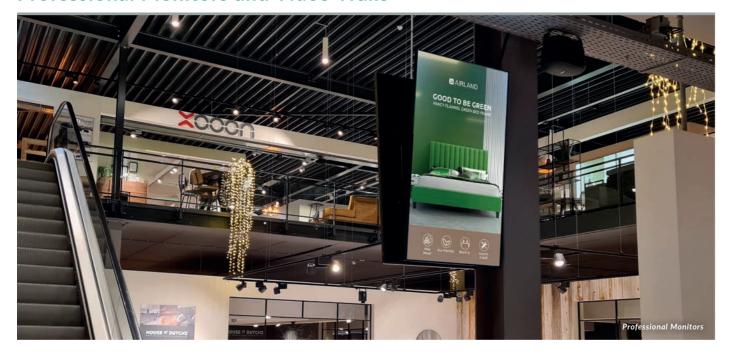

# **Professional Monitors and Video Walls**

# **Professional Monitors**

32" | 43" | 50" | 55"

Adaptable 24/7 commercial grade AV monitor with simple digital signage media player.

Budget Friendly Professional Displays

Built-in Video Matrix Processor

Narrow Bezel