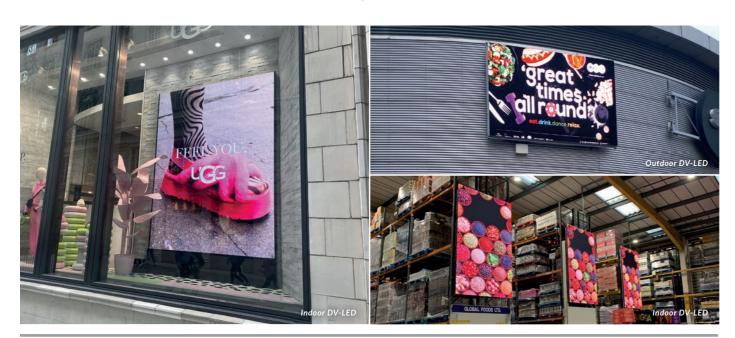

# **Direct View LED**

Indoor DV-LED P1.8 | P2.5

Elevate the traditional digital signage experience with flexible nextgeneration audience engagement.

Captivating Image Quality

Complete Packaged Solution

Modular Cabinets for Any Space

UK Stock Held

**Outdoor DV-LED** 

**P4** 

Rugged and bespoke outdoor digital signage solutions optimised for crystal clear distant viewing.

Captivating Image Quality

Outstanding High Brightness

IP Rated Weatherproof Enclosure