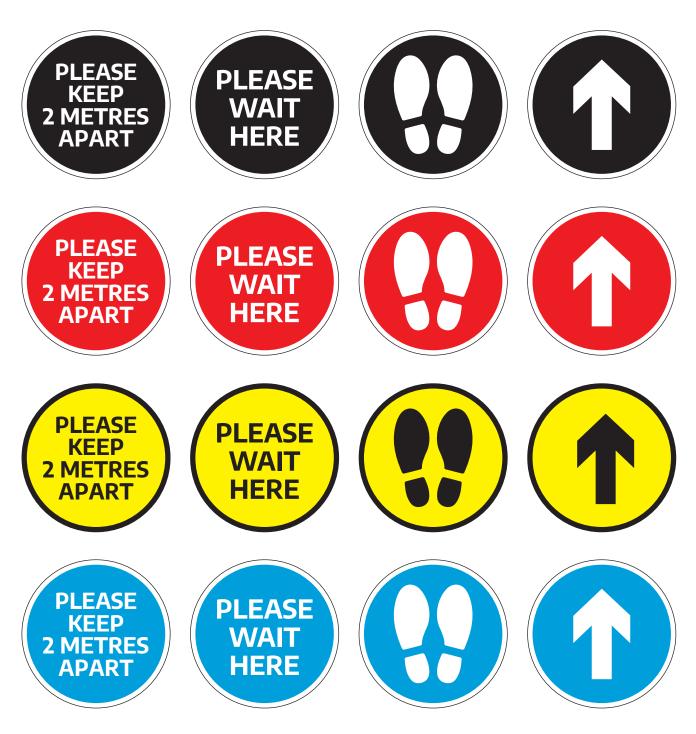

### FLOOR / WINDOW GRAPHICS

Recommended sizes: 300mm / 400mm / 600mm diameter Can be made to suit any size with any design required

#### FLOOR / WINDOW GRAPHICS

Recommended sizes: 300mm / 400mm / 600mm diameter Can be made to suit any size with any design required