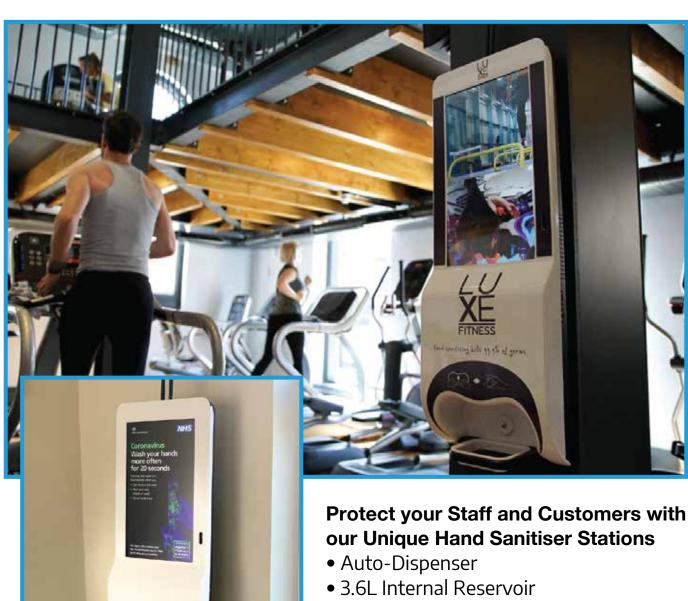

#### 22" LCD HAND SANITISER DISPLAY

- Cloud Digital Signage & Pump Reports
- Floor Standing or Wall Mounted
- PCAP Touch
- Easy Maintenance & Cleaning
- Independent 4G Connection
- 3 Years Warranty & Remote Support

For more information visit: https://hardysigns.co.uk/products-services/lcd-hand-sanitiser-display

# **Protect your Staff and Customers** with our Unique Hand Sanitiser Kiosk

- Auto-Dispenser
- 3.6L Internal Reservoir
- USB Plug & Play Media Player
- Floor Standing or Wall Mounted