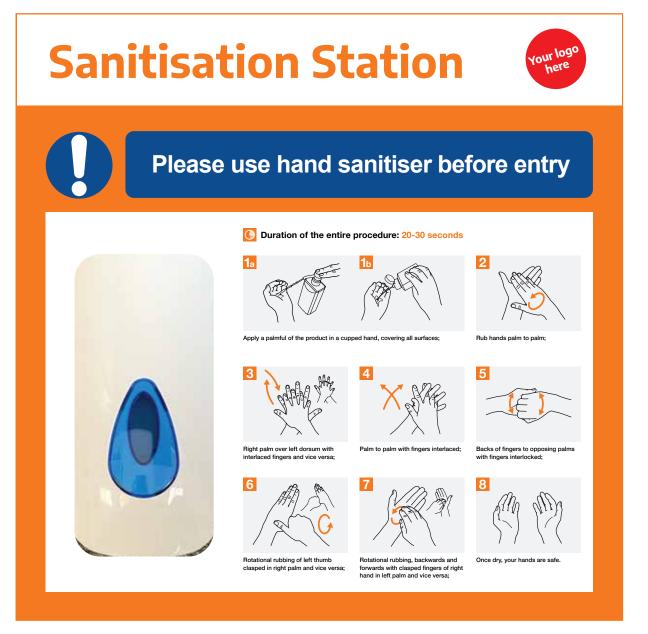

#### **SANITISATION STATION**

#### Bespoke sanitiser station 500x500mm printed PVC sign panel Mounted liquid sanitiser Any design required