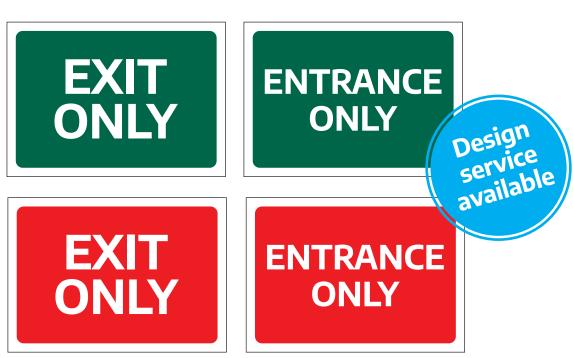

#### PRINTED SIGN PANELS

Recommended sizes: A4 / A3 / A2 / A1

Can be made to suit any size with any design required Various materials for both internal and external use

#### **PRINTED SIGN PANELS**

Recommended sizes: A4 / A3 / A2 / A1

Can be made to suit any size with any design required Various materials for both internal and external use