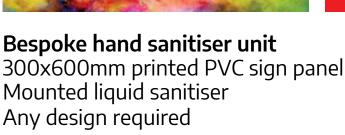

: 300mm / 400mm / 600mm diameter Can be made to suit any size with any design required

#### FLOOR / WINDOW GRAPHICS



Recommended sizes: 300mm / 400mm / 600mm diameter Can be made to suit any size with any design required

#### FLOOR / WINDOW GRAPHICS





Recommended sizes: 1000x50mm / A4 / A3 / A2 / A1 Can be made to suit any size with any design required

#### PRINTED SIGN PANELS













Recommended sizes: A4 / A3 / A2 / A1

Can be made to suit any size with any design required Various materials for both internal and external use

#### **PRINTED SIGN PANELS**













Recommended sizes: A4 / A3 / A2 / A1

Can be made to suit any size with any design required Various materials for both internal and external use

#### **ROLLER BANNERS**









#### **HAND SANITISER UNIT**









#### **SANITISATION STATION**



#### Bespoke sanitiser station 500x500mm printed PVC sign panel Mounted liquid sanitiser Any design required

#### **SAFETY SCREENS**









Manufactured from clear perspex our beautifully designed, fully compliant and premium quality screens blend into any workspace environment. Our wide range can suit a variety of applications including free-standing desk screens, reception desks, counter protection, desk partitions, etc.

## **SAFETY SCREENS**









#### 22" LCD HAND SANITISER DISPLAY



- Cloud Digital Signage & Pump Reports
- Floor Standing or Wall Mounted
- PCAP Touch
- Easy Maintenance & Cleaning
- Independent 4G Connection
- 3 Years Warranty & Remote Support

For more information visit: https://hardysigns.co.uk/products-services/lcd-hand-