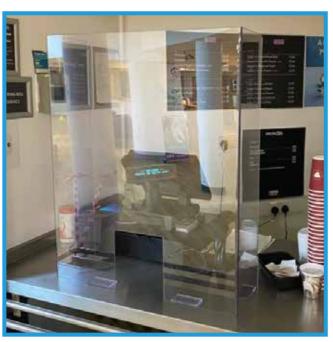

#### **SAFETY SCREENS**

Manufactured from clear perspex our beautifully designed, fully compliant and premium quality screens blend into any workspace environment. Our wide range can suit a variety of applications including free-standing desk screens, reception desks, counter protection, desk partitions, etc.