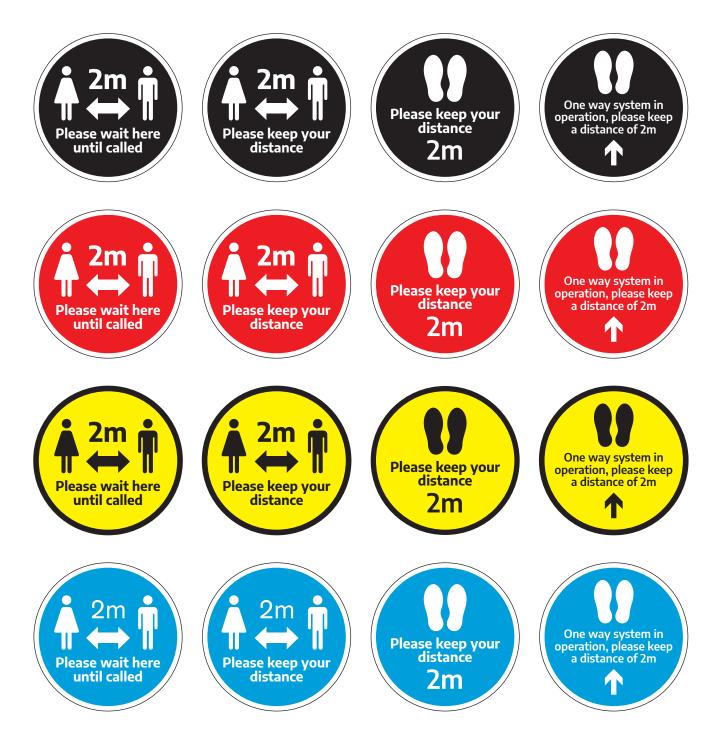

### FLOOR / WINDOW GRAPHICS

Recommended sizes: 300mm / 400mm / 600mm diameter Can be made to suit any size with any design required

#### FLOOR / WINDOW GRAPHICS

Recommended sizes: 300mm / 400mm / 600mm diameter Can be made to suit any size with any design required