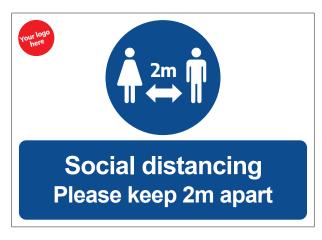

### FLOOR / WINDOW GRAPHICS

Recommended sizes: 300mm / 400mm / 600mm diameter Can be made to suit any size with any design required

#### FLOOR / WINDOW GRAPHICS

Recommended sizes: 300mm / 400mm / 600mm diameter Can be made to suit any size with any design required

#### FLOOR / WINDOW GRAPHICS

Recommended sizes: 1000x50mm / A4 / A3 / A2 / A1 Can be made to suit any size with any design required