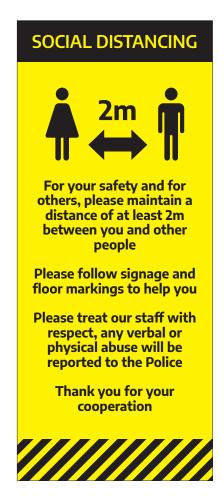

#### FLOOR / WINDOW GRAPHICS

Recommended sizes: 1000x50mm / A4 / A3 / A2 / A1 Can be made to suit any size with any design required

#### PRINTED SIGN PANELS

Recommended sizes: A4 / A3 / A2 / A1

Can be made to suit any size with any design required Various materials for both internal and external use

#### **PRINTED SIGN PANELS**

Recommended sizes: A4 / A3 / A2 / A1

Can be made to suit any size with any design required Various materials for both internal and external use