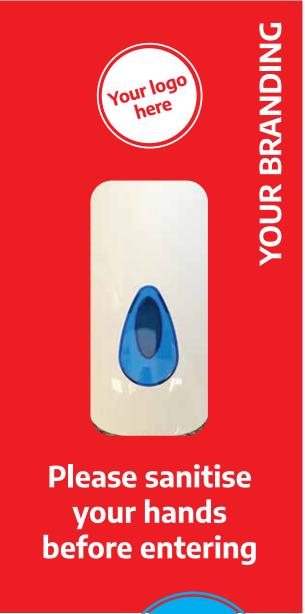

300mm / 400mm / 600mm diameter Can be made to suit any size with any design required

#### FLOOR / WINDOW GRAPHICS



Recommended sizes: 300mm / 400mm / 600mm diameter Can be made to suit any size with any design required

#### FLOOR / WINDOW GRAPHICS





Recommended sizes: 1000x50mm / A4 / A3 / A2 / A1 Can be made to suit any size with any design required

#### PRINTED SIGN PANELS













Recommended sizes: A4 / A3 / A2 / A1

Can be made to suit any size with any design required Various materials for both internal and external use

#### **PRINTED SIGN PANELS**













Recommended sizes: A4 / A3 / A2 / A1

Can be made to suit any size with any design required Various materials for both internal and external use

#### **ROLLER BANNERS**









#### **HAND SANITISER UNIT**









#### **SANITISATION STATION**



#### Bespoke sanitiser station 500x500mm printed PVC sign panel Mounted liquid sanitiser Any design required

#### **SAFETY SCREENS**









Manufactured from clear perspex our beautifully designed, fully compliant and premium quality screens blend into any workspace environment. Our wide range can suit a variety of applications including free-standing desk screens, reception desks, counter protection, desk partitions, etc.

## **SAFETY SCREENS**









#### 22" LCD HAND SANITISER DISPLAY



- Cloud Digital Signage & Pump Reports
- Floor Standing or Wall Mounted
- PCAP Touch
- Easy Maintenance & Cleaning
- Independent 4G Connection
- 3 Years Warranty & Remote Support

For more information visit: https://hardysigns.co.uk/products-services/lcd-hand-sa