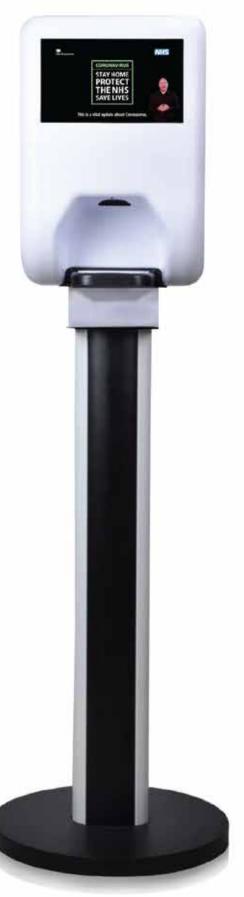

## 10" LCD HAND SANITISER DISPLAY

# **Protect your Staff and Customers** with our Unique Hand Sanitiser Kiosk

- Auto-Dispenser
- 3.6L Internal Reservoir
- USB Plug & Play Media Player
- Floor Standing or Wall Mounted