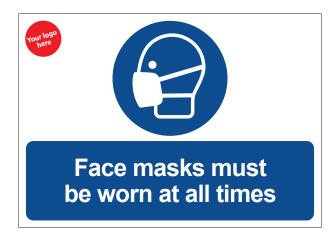

#### PRINTED SIGN PANELS

Recommended sizes: A4 / A3 / A2 / A1

Can be made to suit any size with any design required Various materials for both internal and external use

#### **PRINTED SIGN PANELS**

Recommended sizes: A4 / A3 / A2 / A1

Can be made to suit any size with any design required Various materials for both internal and external use