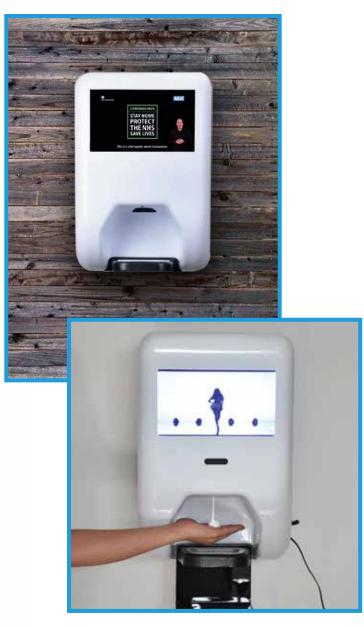

## 10" LCD HAND SANITISER DISPLAY

# **Protect your Staff and Customers** with our Unique Hand Sanitiser Kiosk

- Auto-Dispenser
- 3.6L Internal Reservoir
- USB Plug & Play Media Player
- Floor Standing or Wall Mounted