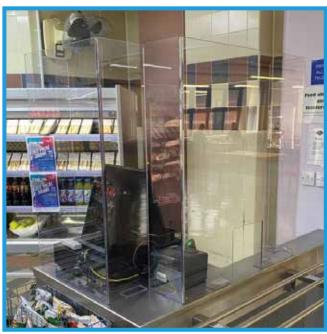

#### **SAFETY SCREENS**

Manufactured from clear perspex our beautifully designed, fully compliant and premium quality screens blend into any workspace environment. Our wide range can suit a variety of applications including free-standing desk screens, reception desks, counter protection, desk partitions, etc.