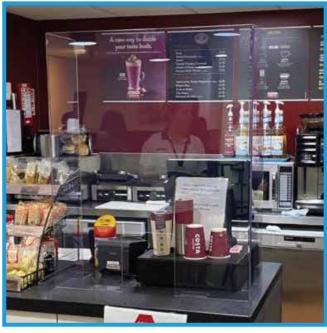

#### **SAFETY SCREENS**

Manufactured from clear perspex our beautifully designed, fully compliant and premium quality screens blend into any workspace environment. Our wide range can suit a variety of applications including free-standing desk screens, reception desks, counter protection, desk partitions, etc.