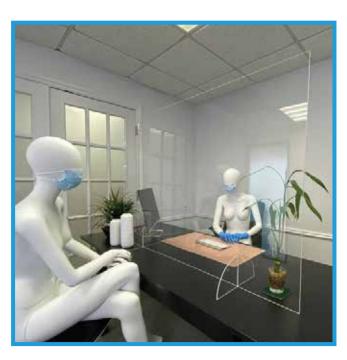

#### **SAFETY SCREENS**

Manufactured from clear perspex our beautifully designed, fully compliant and premium quality screens blend into any workspace environment. Our wide range can suit a variety of applications including free-standing desk screens, reception desks, counter protection, desk partitions, etc.