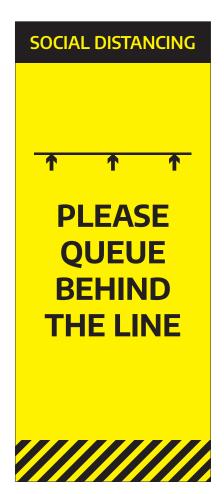

### FLOOR / WINDOW GRAPHICS

Recommended sizes: 300mm / 400mm / 600mm diameter Can be made to suit any size with any design required

#### FLOOR / WINDOW GRAPHICS

Recommended sizes: 300mm / 400mm / 600mm diameter Can be made to suit any size with any design required

#### FLOOR / WINDOW GRAPHICS

Recommended sizes: 1000x50mm / A4 / A3 / A2 / A1 Can be made to suit any size with any design required