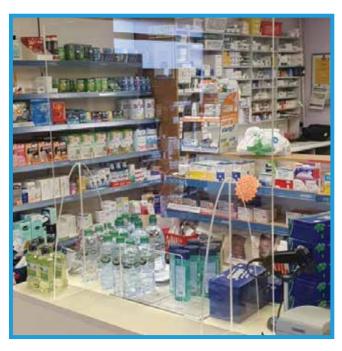

#### **SAFETY SCREENS**

Manufactured from clear perspex our beautifully designed, fully compliant and premium quality screens blend into any workspace environment. Our wide range can suit a variety of applications including free-standing desk screens, reception desks, counter protection, desk partitions, etc.