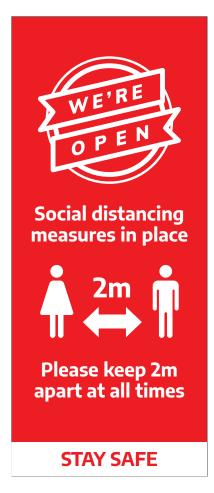

### FLOOR / WINDOW GRAPHICS

Recommended sizes: 300mm / 400mm / 600mm diameter Can be made to suit any size with any design required

#### FLOOR / WINDOW GRAPHICS

Recommended sizes: 300mm / 400mm / 600mm diameter Can be made to suit any size with any design required