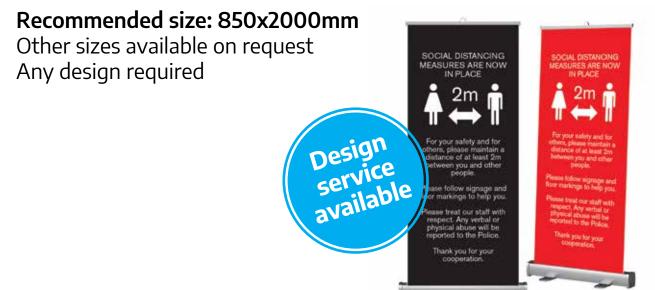

NDOW GRAPHICS



Recommended sizes: 300mm / 400mm / 600mm diameter Can be made to suit any size with any design required

#### FLOOR / WINDOW GRAPHICS



Recommended sizes: 300mm / 400mm / 600mm diameter Can be made to suit any size with any design required

#### FLOOR / WINDOW GRAPHICS





Recommended sizes: 1000x50mm / A4 / A3 / A2 / A1 Can be made to suit any size with any design required

#### PRINTED SIGN PANELS













Recommended sizes: A4 / A3 / A2 / A1

Can be made to suit any size with any design required Various materials for both internal and external use

#### **PRINTED SIGN PANELS**













Recommended sizes: A4 / A3 / A2 / A1

Can be made to suit any size with any design required Various materials for both internal and external use

#### **ROLLER BANNERS**









#### **HAND SANITISER UNIT**









#### **SANITISATION STATION**



#### Bespoke sanitiser station 500x500mm printed PVC sign panel Mounted liquid sanitiser Any design required

#### **SAFETY SCREENS**









Manufactured from clear perspex our beautifully designed, fully compliant and premium quality screens blend into any workspace environment. Our wide range can suit a variety of applications including free-standing desk screens, reception desks, counter protection, desk partitions, etc.

## **SAFETY SCREENS**









#### 22" LCD HAND SANITISER DISPLAY



- Cloud Digital Signage & Pump Reports
- Floor Standing or Wall Mounted
- PCAP Touch
- Easy Maintenance & Cleaning
- Independent 4G Connection
- 3 Years Warranty & Remote Support

For more information visit: https://hardysigns