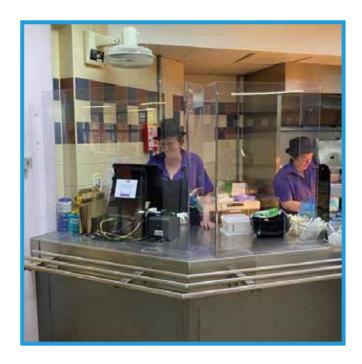

#### **SAFETY SCREENS**

Manufactured from clear perspex our beautifully designed, fully compliant and premium quality screens blend into any workspace environment. Our wide range can suit a variety of applications including free-standing desk screens, reception desks, counter protection, desk partitions, etc.