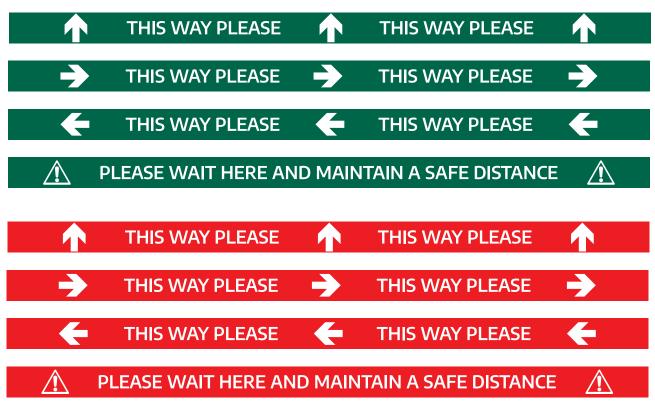

#### FLOOR / WINDOW GRAPHICS

Recommended sizes: 1000x50mm / A4 / A3 / A2 / A1 Can be made to suit any size with any design required