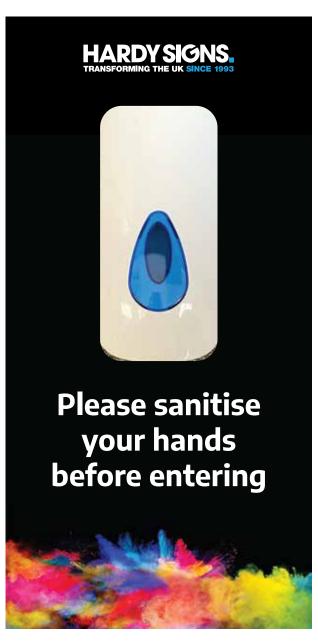

es: 300mm / 400mm / 600mm diameter Can be made to suit any size with any design required

#### FLOOR / WINDOW GRAPHICS



Recommended sizes: 300mm / 400mm / 600mm diameter Can be made to suit any size with any design required

#### FLOOR / WINDOW GRAPHICS





Recommended sizes: 1000x50mm / A4 / A3 / A2 / A1 Can be made to suit any size with any design required

#### PRINTED SIGN PANELS













Recommended sizes: A4 / A3 / A2 / A1

Can be made to suit any size with any design required Various materials for both internal and external use

#### **PRINTED SIGN PANELS**













Recommended sizes: A4 / A3 / A2 / A1

Can be made to suit any size with any design required Various materials for both internal and external use

#### **ROLLER BANNERS**









#### **HAND SANITISER UNIT**









#### **SANITISATION STATION**



#### Bespoke sanitiser station 500x500mm printed PVC sign panel Mounted liquid sanitiser Any design required

#### **SAFETY SCREENS**









Manufactured from clear perspex our beautifully designed, fully compliant and premium quality screens blend into any workspace environment. Our wide range can suit a variety of applications including free-standing desk screens, reception desks, counter protection, desk partitions, etc.

## **SAFETY SCREENS**









#### 22" LCD HAND SANITISER DISPLAY



- Cloud Digital Signage & Pump Reports
- Floor Standing or Wall Mounted
- PCAP Touch
- Easy Maintenance & Cleaning
- Independent 4G Connection
- 3 Years Warranty & Remote Support

For more information visit: https://hardysigns.co.uk/products-services/lcd-han