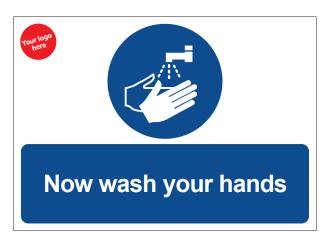

#### PRINTED SIGN PANELS

Recommended sizes: A4 / A3 / A2 / A1

Can be made to suit any size with any design required Various materials for both internal and external use

#### **PRINTED SIGN PANELS**

Recommended sizes: A4 / A3 / A2 / A1

Can be made to suit any size with any design required Various materials for both internal and external use