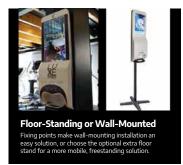

## LCD HAND SANITISER DISPLAY

Protect your **staff** and **customers** with our unique **Hand Sanitiser Stations** 

Combining hand-washing with digital signage









## Hand Foamer Sanitiser - ALCOHOL-FREE AND 80% ALCOHOL



Hardy Signs' Foamer Solution is manufactured to contain one of the fastest acting and most powerful germ killing properties available. It can kill 99.999% of bacteria within 30 seconds, whilst still protecting the softness of your skin.

Using the latest technology our sanitiser not only enables rapid kill of bacteria and viruses, but also provides a residual barrier on the hands that continues to work for up to 6 hours after the initial application.

## Features & Benefits

Alcohol-free & non-flammable
Leave hands bacteria free for up to 6 Hours
Tested food-safe

Safe for children and people with sensitive skin

Halal certified

Effective, even when dry

## **Specification**

|                  | Size                  | 10" Mode