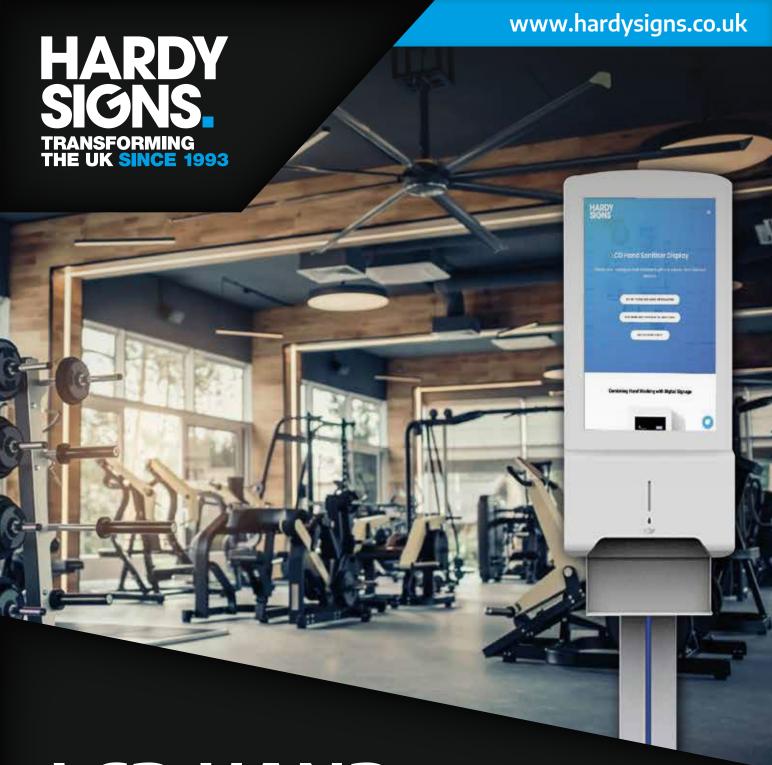

## LCD HAND SANITISER DISPLAY

Protect your **staff** and **customers** with our unique **Hand Sanitiser Stations** 

Combining hand-washing with digital signage