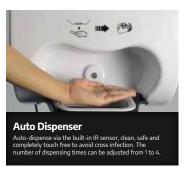

## Hand Foamer Sanitiser - ALCOHOL-FREE AND 80% ALCOHOL

Hardy Signs' Foamer Solution is manufactured to contain one of the fastest acting and most powerful germ killing properties available. It can kill 99.999% of bacteria within 30 seconds, whilst still protecting the softness of your skin.

Using the latest technology our sanitiser not only enables rapid kill of bacteria and viruses, but also provides a residual barrier on the hands that continues to work for up to 6 hours after the initial application.