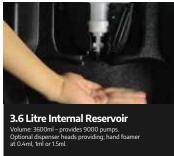

## Hand Foamer Sanitiser - ALCOHOL-FREE AND 80% ALCOHOL

Hardy Signs' Foamer Solution is manufactured to contain one of the fastest acting and most powerful germ killing properties available. It can kill 99.999% of bacteria within 30 seconds, whilst still protecting the softness of your skin.

Using the latest technology our sanitiser not only enables rapid kill of bacteria and viruses, but also provides a residual barrier on the hands that continues to work for up to 6 hours after the initial application.